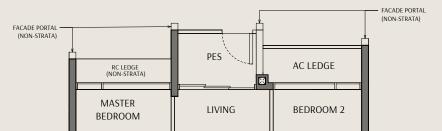

#### Legend:

WD Washer Cum Dryer Refrigerator

DB Distribution Board \*Mirrored Unit

Storage

Void Space (excluded from strata area)

Wall not allowed to be hacked or altered

Area includes air conditioner (AC) ledge, balcony, PES and strata void where applicable. RC ledge do not form part of the unit strata area. The above plans are subject to change as may be approved by the relevant authorities. All floor plans are approximate measurements only and are subject to government re-survey. These are for the purpose of visual presentation only. The balcony and PES shall not be enclosed unless with the approved balcony screen. The installation and cost of the screen shall be borne by the purchaser.