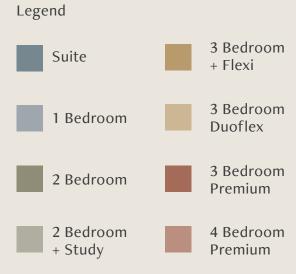

## Premier Collection

SUITE, 1 BEDROOM & 2 BEDROOM

Crafted for the savvy urbanite, the Premier Collection's Suite, 1 Bedroom and 2 Bedroom units feature high ceiling that elevate everyday living. Smooth expanses of tiling, layered in muted pastel white tones, flow naturally throug the living, dining, and kitchen spaces. Every unit includes built-in home organiser — a thoughtful detail that blends form with function. Bright, contemporary, and intuitively designed, these homes offer timeless comfort and style.

## Luxury Collection

2 BEDROOM, 2 BEDROOM + STUDY,
3 BEDROOM + FLEXI & 3 BEDROOM DUOFLEY

Embrace comfort and elegance in the Luxury Collection's 2 Bedroom to 3 Bedroom residences designed with green living in mind. Generous ceiling heights enhance spatial flow, while earth-toned palettes, large-format stone-look tiles, warm laminates, and engineered wood flooring create a cosy yet refined interior. Selected 3 bedroom layouts feature a versatile flexi room that opens to the dining area — ideal for entertaining, working from home, or simply unwinding in style Every detail is thoughtfully considered, blending function with enduring sophistication.

# Legacy Collection

3 BEDROOM PREMIUM & 4 BEDROOM PREMIUM

Perfect for families, the Legacy Collection's 3 Bedroom Premium and 4 Bedroom Premium homes embody quiet luxury. Ernestomeda kitchens, V-ZUG appliances, and Rimadesio sliding doors anchor each suite in refined European craft, while marble-finish surfaces, tinted glass carpentry, and engineered wood floors add warmth and depth to a light, airy palette. Spacious balconies accentuate the sense of openness, creating a tranquil sanctuary where beauty, heritage, and legacy converge — a masterpiece to be cherished and passed down through generations.