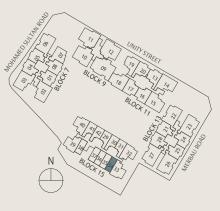

## Unit Distribution

#### 7 Unity Street, Singapore 239591

|                | 1 2 3 4 5 6 7 8 |             |                                                                                                                                                                                                                                                                                                                                                                                                                                                                                                                                                                                                                                                                                                                                                                                                                                                                                               |                |                  |        |        |          |  |  |  |  |  |
|----------------|-----------------|-------------|-----------------------------------------------------------------------------------------------------------------------------------------------------------------------------------------------------------------------------------------------------------------------------------------------------------------------------------------------------------------------------------------------------------------------------------------------------------------------------------------------------------------------------------------------------------------------------------------------------------------------------------------------------------------------------------------------------------------------------------------------------------------------------------------------------------------------------------------------------------------------------------------------|----------------|------------------|--------|--------|----------|--|--|--|--|--|
| Unit/<br>Floor | 1               | 2           | 3                                                                                                                                                                                                                                                                                                                                                                                                                                                                                                                                                                                                                                                                                                                                                                                                                                                                                             | 4              | 5                | 6      | 7      | 8        |  |  |  |  |  |
| Roof           |                 | Roof Garden |                                                                                                                                                                                                                                                                                                                                                                                                                                                                                                                                                                                                                                                                                                                                                                                                                                                                                               |                |                  |        |        |          |  |  |  |  |  |
| 10             | B7-S            | C5-S        | C3-S                                                                                                                                                                                                                                                                                                                                                                                                                                                                                                                                                                                                                                                                                                                                                                                                                                                                                          | B2             | B2               | C6     | В3     | B7-S     |  |  |  |  |  |
| 9              | B7-S            | C5-S        | C3-S                                                                                                                                                                                                                                                                                                                                                                                                                                                                                                                                                                                                                                                                                                                                                                                                                                                                                          | B2             | B2               | C6     | В3     | B7-S     |  |  |  |  |  |
| 8              | B7-S            | C5-S        | C3-S                                                                                                                                                                                                                                                                                                                                                                                                                                                                                                                                                                                                                                                                                                                                                                                                                                                                                          | B2             | B2               | C6     | В3     | B7-S     |  |  |  |  |  |
| 7              | B7-S            | C5-S        | C3-S                                                                                                                                                                                                                                                                                                                                                                                                                                                                                                                                                                                                                                                                                                                                                                                                                                                                                          | B2             | B2               | C6     | В3     | B7-S     |  |  |  |  |  |
| 6              | B7-S            | C5-S        | C3-S                                                                                                                                                                                                                                                                                                                                                                                                                                                                                                                                                                                                                                                                                                                                                                                                                                                                                          | B2             | B2               | C6     | В3     | B7-S     |  |  |  |  |  |
| 5              | B7-S            | C5-S        | C3-S                                                                                                                                                                                                                                                                                                                                                                                                                                                                                                                                                                                                                                                                                                                                                                                                                                                                                          | B2             | B2               | C6     | В3     | B7-S     |  |  |  |  |  |
| 4              | B7-S            | C5-S        | C3-S                                                                                                                                                                                                                                                                                                                                                                                                                                                                                                                                                                                                                                                                                                                                                                                                                                                                                          | B2             | B2               | C6     | В3     | B7-S     |  |  |  |  |  |
| 3              | B7-S            | C5-S        | C3-S                                                                                                                                                                                                                                                                                                                                                                                                                                                                                                                                                                                                                                                                                                                                                                                                                                                                                          | B2             | B2               | C6     | В3     | B7-S     |  |  |  |  |  |
| 2              | B7-S (P)        | C5-S (P)    | C3-S (P)                                                                                                                                                                                                                                                                                                                                                                                                                                                                                                                                                                                                                                                                                                                                                                                                                                                                                      | B2 (P)         | B2 (P)           | C6 (P) | B3 (P) | B7-S (P) |  |  |  |  |  |
| 1              |                 |             |                                                                                                                                                                                                                                                                                                                                                                                                                                                                                                                                                                                                                                                                                                                                                                                                                                                                                               | Comn           | nercial          |        |        |          |  |  |  |  |  |
| Basement 1     |                 |             |                                                                                                                                                                                                                                                                                                                                                                                                                                                                                                                                                                                                                                                                                                                                                                                                                                                                                               | Commercial/Cor | nmercial Carpark |        |        |          |  |  |  |  |  |
| Basement 2     |                 |             |                                                                                                                                                                                                                                                                                                                                                                                                                                                                                                                                                                                                                                                                                                                                                                                                                                                                                               | Residenti      | al Carpark       |        |        |          |  |  |  |  |  |
| Basement 3     |                 |             |                                                                                                                                                                                                                                                                                                                                                                                                                                                                                                                                                                                                                                                                                                                                                                                                                                                                                               | Residenti      | al Carpark       |        |        |          |  |  |  |  |  |
|                |                 |             | Roof Garden           C5-S         C3-S         B2         B2         C6         B3         B7-S           C5-S         C3-S         B2         B2         C6         B3         B7-S |                |                  |        |        |          |  |  |  |  |  |

## 11 Unity Street, Singapore 237995

| Unit/<br>Floor | 13     | 14       | 15       | 16             | 17               | 18       | 19     | 20     |
|----------------|--------|----------|----------|----------------|------------------|----------|--------|--------|
| Roof           |        |          |          | Roof           | Garden           |          |        |        |
| 10             | B5     | C4-S     | C2-S     | B4             | B4               | C1-S     | В6     | B5     |
| 9              | B5     | C4-S     | C2-S     | B4             | B4               | C1-S     | В6     | B5     |
| 8              | B5     | C4-S     | C2-S     | B4             | B4               | C1-S     | В6     | B5     |
| 7              | B5     | C4-S     | C2-S     | B4             | B4               | C1-S     | В6     | B5     |
| 6              | B5     | C4-S     | C2-S     | B4             | B4               | C1-S     | В6     | B5     |
| 5              | B5     | C4-S     | C2-S     | B4             | B4               | C1-S     | В6     | B5     |
| 4              | B5     | C4-S     | C2-S     | B4             | В4               | C1-S     | В6     | B5     |
| 3              | B5     | C4-S     | C2-S     | B4             | B4               | C1-S     | В6     | B5     |
| 2              | B5 (P) | C4-S (P) | C2-S (P) | B4 (P)         | B4 (P)           | C1-S (P) | B6 (P) | B5 (P) |
| 1              |        |          |          | Comn           | nercial          |          |        |        |
| Basement 1     |        |          |          | Commercial/Cor | nmercial Carpark |          |        |        |
| Basement 2     |        |          |          | Residenti      | al Carpark       |          |        |        |
| Basement 3     |        |          |          | Residenti      | al Carpark       |          |        |        |

#### 9 Unity Street, Singapore 239592

| Unit/<br>Floor | 9                             | 10       | 11       | 12       |  |  |  |  |  |  |
|----------------|-------------------------------|----------|----------|----------|--|--|--|--|--|--|
| Roof           | Roof Garden                   |          |          |          |  |  |  |  |  |  |
| 10             | D1-P                          | C2-P     | C1-P     | C1-P     |  |  |  |  |  |  |
| 9              | D1-P                          | C2-P     | C1-P     | C1-P     |  |  |  |  |  |  |
| 8              | D1-P                          | C2-P     | C1-P     | C1-P     |  |  |  |  |  |  |
| 7              | D1-P                          | C2-P     | C1-P     | C1-P     |  |  |  |  |  |  |
| 6              | D1-P                          | C2-P     | C1-P     | C1-P     |  |  |  |  |  |  |
| 5              | D1-P                          | C2-P     | C1-P     | C1-P     |  |  |  |  |  |  |
| 4              | D1-P                          | C2-P     | C1-P     | C1-P     |  |  |  |  |  |  |
| 3              | D1-P                          | C2-P     | C1-P     | C1-P     |  |  |  |  |  |  |
| 2              | D1-P (P)                      | C2-P (P) | C1-P (P) | C1-P (P) |  |  |  |  |  |  |
| 1              | Commercial                    |          |          |          |  |  |  |  |  |  |
| Basement 1     | Commercial/Commercial Carpark |          |          |          |  |  |  |  |  |  |
| Basement 2     | Residential Carpark           |          |          |          |  |  |  |  |  |  |
| Basement 3     | Residential Carpark           |          |          |          |  |  |  |  |  |  |

## 13 Unity Street, Singapore 239593

| Unit/<br>Floor | 21          | 22 | 23 | 24             | 25               | 26 | 27 | 28   |  |  |  |
|----------------|-------------|----|----|----------------|------------------|----|----|------|--|--|--|
| Roof           | Roof Garden |    |    |                |                  |    |    |      |  |  |  |
| 10             | B7-S        | C7 | C6 | B2             | B2               | C6 | C6 | B7-S |  |  |  |
| 9              | B7-S        | C7 | C6 | B2             | B2               | C6 | C6 | B7-S |  |  |  |
| 8              | B7-S        | C7 | C6 | B2             | B2               | C6 | C6 | B7-S |  |  |  |
| 7              | B7-S        | C7 | C6 | B2             | B2               | C6 | C6 | B7-S |  |  |  |
| 6              | B7-S        | C7 | C6 | B2             | B2               | C6 | C6 | B7-S |  |  |  |
| 5              | B7-S        | C7 | C6 | B2             | B2               | C6 | C6 | B7-S |  |  |  |
| 4              | B7-S        | C7 | C6 | B2             | В2               | C6 | C6 | B7-S |  |  |  |
| 3              |             |    |    | Onus Laung     | olOnus Cum       |    |    |      |  |  |  |
| 2              |             |    |    | Opus Loung     | e/Opus Gym       |    |    |      |  |  |  |
| 1              |             |    |    | Comn           | nercial          |    |    |      |  |  |  |
| Basement 1     |             |    |    | Commercial/Con | nmercial Carpark |    |    |      |  |  |  |
| Basement 2     |             |    |    | Residentia     | al Carpark       |    |    |      |  |  |  |
| Basement 3     |             |    |    | Residentia     | al Carpark       |    |    |      |  |  |  |

#### 15 Unity Street, Singapore 239594

| Unit/<br>Floor | 29          | 30                            | 31     | 32     | 33     | 34      | 35     | 36     | 37     | 38     | 39     | 40     | 41     | 42     |
|----------------|-------------|-------------------------------|--------|--------|--------|---------|--------|--------|--------|--------|--------|--------|--------|--------|
| Roof           | Roof Garden |                               |        |        |        |         |        |        |        |        |        |        |        |        |
| 9              | A1          | A1                            | A1     | B1     | B1     | S1a     | S1     | S1     | S1     | S1     | B1     | B1     | A1     | A1     |
| 8              | A1          | A1                            | A1     | B1     | B1     | S1a     | S1     | S1     | S1     | S1     | B1     | B1     | A1     | A1     |
| 7              | A1          | A1                            | A1     | B1     | B1     | S1a     | S1     | S1     | S1     | S1     | B1     | B1     | A1     | A1     |
| 6              | A1          | A1                            | A1     | B1     | B1     | S1a     | S1     | S1     | S1     | S1     | B1     | B1     | A1     | A1     |
| 5              | A1          | A1                            | A1     | B1     | B1     | S1a     | S1     | S1     | S1     | S1     | B1     | B1     | A1     | A1     |
| 4              | A1          | A1                            | A1     | B1     | B1     | S1a     | S1     | S1     | S1     | S1     | B1     | B1     | A1     | A1     |
| 3              | A1          | A1                            | A1     | B1     | B1     | S1a     | S1     | S1     | S1     | S1     | B1     | B1     | A1     | A1     |
| 2              | A1 (P)      | A1 (P)                        | A1 (P) | B1 (P) | B1 (P) | S1a (P) | S1 (P) | S1 (P) | S1 (P) | S1 (P) | B1 (P) | B1 (P) | A1 (P) | A1 (P) |
| 1              |             | Commercial                    |        |        |        |         |        |        |        |        |        |        |        |        |
| Basement 1     |             | Commercial/Commercial Carpark |        |        |        |         |        |        |        |        |        |        |        |        |
| Basement 2     |             | Residential Carpark           |        |        |        |         |        |        |        |        |        |        |        |        |
| Basement 3     |             | Residential Carpark           |        |        |        |         |        |        |        |        |        |        |        |        |