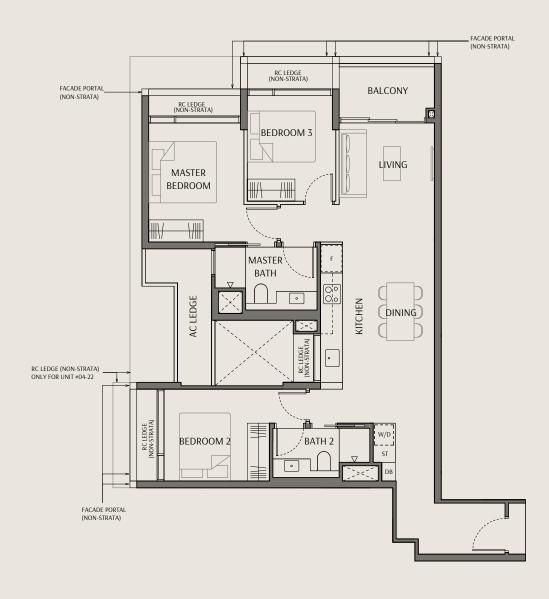

# Type B2 Area: 64 sqm | 689 sqft

Unit(s): #03-04 to #10-04 #03-05\* to #10-05\* #04-24 to #10-24 #04-25\* to #10-25\*

Type B2 (P) Area: 64 sqm | 689 sqft

Unit(s): #02-04 #02-05\*

### Legend:

WD Washer Cum Dryer Refrigerator

DB Distribution Board \*Mirrored Unit

Storage ST

Void Space (excluded from strata area)

Wall not allowed to be hacked or altered

Area includes air conditioner (AC) ledge, balcony, PES and strata void where applicable. RC ledge do not form part of the unit strata area. The above plans are subject to change as may be approved by the relevant authorities. All floor plans are approximate measurements only and are subject to government re-survey. These are for the purpose of visual presentation only. The balcony and PES shall not be enclosed unless with the approved balcony screen. The installation and cost of the screen shall be borne by the purchaser.