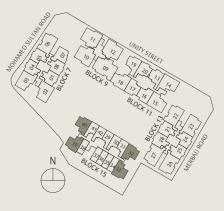

## Unit Distribution

#### 7 Unity Street, Singapore 239591

|                | 1 2 3 4 5 6 7 8 |             |                                                                                                                                                                                                                                                                                                                                                                                                                                                                                                                                                                                                                                                                                                                                                                                                                                                                                               |                |                  |        |        |          |  |  |  |  |  |
|----------------|-----------------|-------------|-----------------------------------------------------------------------------------------------------------------------------------------------------------------------------------------------------------------------------------------------------------------------------------------------------------------------------------------------------------------------------------------------------------------------------------------------------------------------------------------------------------------------------------------------------------------------------------------------------------------------------------------------------------------------------------------------------------------------------------------------------------------------------------------------------------------------------------------------------------------------------------------------|----------------|------------------|--------|--------|----------|--|--|--|--|--|
| Unit/<br>Floor | 1               | 2           | 3                                                                                                                                                                                                                                                                                                                                                                                                                                                                                                                                                                                                                                                                                                                                                                                                                                                                                             | 4              | 5                | 6      | 7      | 8        |  |  |  |  |  |
| Roof           |                 | Roof Garden |                                                                                                                                                                                                                                                                                                                                                                                                                                                                                                                                                                                                                                                                                                                                                                                                                                                                                               |                |                  |        |        |          |  |  |  |  |  |
| 10             | B7-S            | C5-S        | C3-S                                                                                                                                                                                                                                                                                                                                                                                                                                                                                                                                                                                                                                                                                                                                                                                                                                                                                          | B2             | B2               | C6     | В3     | B7-S     |  |  |  |  |  |
| 9              | B7-S            | C5-S        | C3-S                                                                                                                                                                                                                                                                                                                                                                                                                                                                                                                                                                                                                                                                                                                                                                                                                                                                                          | B2             | B2               | C6     | В3     | B7-S     |  |  |  |  |  |
| 8              | B7-S            | C5-S        | C3-S                                                                                                                                                                                                                                                                                                                                                                                                                                                                                                                                                                                                                                                                                                                                                                                                                                                                                          | B2             | B2               | C6     | В3     | B7-S     |  |  |  |  |  |
| 7              | B7-S            | C5-S        | C3-S                                                                                                                                                                                                                                                                                                                                                                                                                                                                                                                                                                                                                                                                                                                                                                                                                                                                                          | B2             | B2               | C6     | В3     | B7-S     |  |  |  |  |  |
| 6              | B7-S            | C5-S        | C3-S                                                                                                                                                                                                                                                                                                                                                                                                                                                                                                                                                                                                                                                                                                                                                                                                                                                                                          | B2             | B2               | C6     | В3     | B7-S     |  |  |  |  |  |
| 5              | B7-S            | C5-S        | C3-S                                                                                                                                                                                                                                                                                                                                                                                                                                                                                                                                                                                                                                                                                                                                                                                                                                                                                          | B2             | B2               | C6     | В3     | B7-S     |  |  |  |  |  |
| 4              | B7-S            | C5-S        | C3-S                                                                                                                                                                                                                                                                                                                                                                                                                                                                                                                                                                                                                                                                                                                                                                                                                                                                                          | B2             | B2               | C6     | В3     | B7-S     |  |  |  |  |  |
| 3              | B7-S            | C5-S        | C3-S                                                                                                                                                                                                                                                                                                                                                                                                                                                                                                                                                                                                                                                                                                                                                                                                                                                                                          | B2             | B2               | C6     | В3     | B7-S     |  |  |  |  |  |
| 2              | B7-S (P)        | C5-S (P)    | C3-S (P)                                                                                                                                                                                                                                                                                                                                                                                                                                                                                                                                                                                                                                                                                                                                                                                                                                                                                      | B2 (P)         | B2 (P)           | C6 (P) | B3 (P) | B7-S (P) |  |  |  |  |  |
| 1              |                 |             |                                                                                                                                                                                                                                                                                                                                                                                                                                                                                                                                                                                                                                                                                                                                                                                                                                                                                               | Comn           | nercial          |        |        |          |  |  |  |  |  |
| Basement 1     |                 |             |                                                                                                                                                                                                                                                                                                                                                                                                                                                                                                                                                                                                                                                                                                                                                                                                                                                                                               | Commercial/Cor | nmercial Carpark |        |        |          |  |  |  |  |  |
| Basement 2     |                 |             |                                                                                                                                                                                                                                                                                                                                                                                                                                                                                                                                                                                                                                                                                                                                                                                                                                                                                               | Residenti      | al Carpark       |        |        |          |  |  |  |  |  |
| Basement 3     |                 |             |                                                                                                                                                                                                                                                                                                                                                                                                                                                                                                                                                                                                                                                                                                                                                                                                                                                                                               | Residenti      | al Carpark       |        |        |          |  |  |  |  |  |
|                |                 |             | Roof Garden           C5-S         C3-S         B2         B2         C6         B3         B7-S           C5-S         C3-S         B2         B2         C6         B3         B7-S |                |                  |        |        |          |  |  |  |  |  |

## 11 Unity Street, Singapore 237995

| Unit/<br>Floor | 13     | 14       | 15       | 16             | 17               | 18       | 19     | 20     |
|----------------|--------|----------|----------|----------------|------------------|----------|--------|--------|
| Roof           |        |          |          | Roof           | Garden           |          |        |        |
| 10             | B5     | C4-S     | C2-S     | B4             | B4               | C1-S     | В6     | B5     |
| 9              | B5     | C4-S     | C2-S     | B4             | B4               | C1-S     | В6     | B5     |
| 8              | B5     | C4-S     | C2-S     | B4             | B4               | C1-S     | В6     | B5     |
| 7              | B5     | C4-S     | C2-S     | B4             | B4               | C1-S     | В6     | B5     |
| 6              | B5     | C4-S     | C2-S     | B4             | B4               | C1-S     | В6     | B5     |
| 5              | B5     | C4-S     | C2-S     | B4             | B4               | C1-S     | В6     | B5     |
| 4              | B5     | C4-S     | C2-S     | B4             | В4               | C1-S     | В6     | B5     |
| 3              | B5     | C4-S     | C2-S     | B4             | B4               | C1-S     | В6     | B5     |
| 2              | B5 (P) | C4-S (P) | C2-S (P) | B4 (P)         | B4 (P)           | C1-S (P) | B6 (P) | B5 (P) |
| 1              |        |          |          | Comn           | nercial          |          |        |        |
| Basement 1     |        |          |          | Commercial/Cor | nmercial Carpark |          |        |        |
| Basement 2     |        |          |          | Residenti      | al Carpark       |          |        |        |
| Basement 3     |        |          |          | Residenti      | al Carpark       |          |        |        |

#### 9 Unity Street, Singapore 239592

| Unit/<br>Floor | 9                             | 10       | 11       | 12       |  |  |  |  |  |  |
|----------------|-------------------------------|----------|----------|----------|--|--|--|--|--|--|
| Roof           | Roof Garden                   |          |          |          |  |  |  |  |  |  |
| 10             | D1-P                          | C2-P     | C1-P     | C1-P     |  |  |  |  |  |  |
| 9              | D1-P                          | C2-P     | C1-P     | C1-P     |  |  |  |  |  |  |
| 8              | D1-P                          | C2-P     | C1-P     | C1-P     |  |  |  |  |  |  |
| 7              | D1-P                          | C2-P     | C1-P     | C1-P     |  |  |  |  |  |  |
| 6              | D1-P                          | C2-P     | C1-P     | C1-P     |  |  |  |  |  |  |
| 5              | D1-P                          | C2-P     | C1-P     | C1-P     |  |  |  |  |  |  |
| 4              | D1-P                          | C2-P     | C1-P     | C1-P     |  |  |  |  |  |  |
| 3              | D1-P                          | C2-P     | C1-P     | C1-P     |  |  |  |  |  |  |
| 2              | D1-P (P)                      | C2-P (P) | C1-P (P) | C1-P (P) |  |  |  |  |  |  |
| 1              | Commercial                    |          |          |          |  |  |  |  |  |  |
| Basement 1     | Commercial/Commercial Carpark |          |          |          |  |  |  |  |  |  |
| Basement 2     | Residential Carpark           |          |          |          |  |  |  |  |  |  |
| Basement 3     | Residential Carpark           |          |          |          |  |  |  |  |  |  |

## 13 Unity Street, Singapore 239593

| Unit/<br>Floor | 21          | 22 | 23 | 24             | 25               | 26 | 27 | 28   |  |  |  |
|----------------|-------------|----|----|----------------|------------------|----|----|------|--|--|--|
| Roof           | Roof Garden |    |    |                |                  |    |    |      |  |  |  |
| 10             | B7-S        | C7 | C6 | B2             | B2               | C6 | C6 | B7-S |  |  |  |
| 9              | B7-S        | C7 | C6 | B2             | B2               | C6 | C6 | B7-S |  |  |  |
| 8              | B7-S        | C7 | C6 | B2             | B2               | C6 | C6 | B7-S |  |  |  |
| 7              | B7-S        | C7 | C6 | B2             | B2               | C6 | C6 | B7-S |  |  |  |
| 6              | B7-S        | C7 | C6 | B2             | B2               | C6 | C6 | B7-S |  |  |  |
| 5              | B7-S        | C7 | C6 | B2             | B2               | C6 | C6 | B7-S |  |  |  |
| 4              | B7-S        | C7 | C6 | B2             | В2               | C6 | C6 | B7-S |  |  |  |
| 3              |             |    |    | Onus Laung     | olOnus Cum       |    |    |      |  |  |  |
| 2              |             |    |    | Opus Loung     | e/Opus Gym       |    |    |      |  |  |  |
| 1              |             |    |    | Comn           | nercial          |    |    |      |  |  |  |
| Basement 1     |             |    |    | Commercial/Con | nmercial Carpark |    |    |      |  |  |  |
| Basement 2     |             |    |    | Residentia     | al Carpark       |    |    |      |  |  |  |
| Basement 3     |             |    |    | Residentia     | al Carpark       |    |    |      |  |  |  |

#### 15 Unity Street, Singapore 239594

| Unit/<br>Floor | 29          | 30                            | 31     | 32     | 33     | 34      | 35     | 36     | 37     | 38     | 39     | 40     | 41     | 42     |
|----------------|-------------|-------------------------------|--------|--------|--------|---------|--------|--------|--------|--------|--------|--------|--------|--------|
| Roof           | Roof Garden |                               |        |        |        |         |        |        |        |        |        |        |        |        |
| 9              | A1          | A1                            | A1     | B1     | B1     | S1a     | S1     | S1     | S1     | S1     | B1     | B1     | A1     | A1     |
| 8              | A1          | A1                            | A1     | B1     | B1     | S1a     | S1     | S1     | S1     | S1     | B1     | B1     | A1     | A1     |
| 7              | A1          | A1                            | A1     | B1     | B1     | S1a     | S1     | S1     | S1     | S1     | B1     | B1     | A1     | A1     |
| 6              | A1          | A1                            | A1     | B1     | B1     | S1a     | S1     | S1     | S1     | S1     | B1     | B1     | A1     | A1     |
| 5              | A1          | A1                            | A1     | B1     | B1     | S1a     | S1     | S1     | S1     | S1     | B1     | B1     | A1     | A1     |
| 4              | A1          | A1                            | A1     | B1     | B1     | S1a     | S1     | S1     | S1     | S1     | B1     | B1     | A1     | A1     |
| 3              | A1          | A1                            | A1     | B1     | B1     | S1a     | S1     | S1     | S1     | S1     | B1     | B1     | A1     | A1     |
| 2              | A1 (P)      | A1 (P)                        | A1 (P) | B1 (P) | B1 (P) | S1a (P) | S1 (P) | S1 (P) | S1 (P) | S1 (P) | B1 (P) | B1 (P) | A1 (P) | A1 (P) |
| 1              |             | Commercial                    |        |        |        |         |        |        |        |        |        |        |        |        |
| Basement 1     |             | Commercial/Commercial Carpark |        |        |        |         |        |        |        |        |        |        |        |        |
| Basement 2     |             | Residential Carpark           |        |        |        |         |        |        |        |        |        |        |        |        |
| Basement 3     |             | Residential Carpark           |        |        |        |         |        |        |        |        |        |        |        |        |