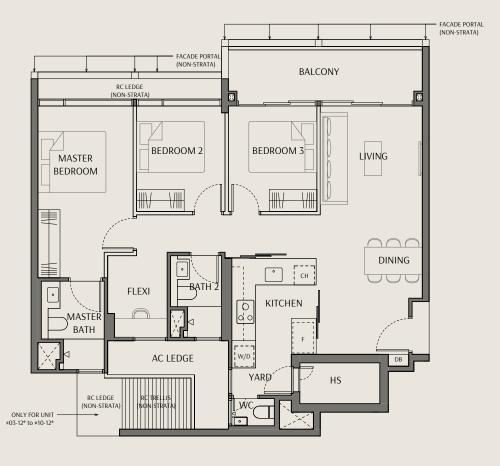

# 3 Bedroom Premium

Type C1-P Area: 107 sqm | 1152 sqft

Unit(s): #03-11 to #10-11 #03-12\* to #10-12\*

Type C1-P (P) Area: 107 sqm | 1152 sqft

Unit(s): #02-11 #02-12\*

Legend:

\*Mirrored Unit

HS Household Shelter W/D Washer and Dryer Refrigerator

СН Wine Chiller DB Distribution Board >< [

Void Space (excluded from strata area) Wall not allowed to be hacked or altered

Area includes air conditioner (AC) ledge, balcony, PES and strata void where applicable. RC ledge do not form part of the unit strata area. The above plans are subject to change as may be approved by the relevant authorities. All floor plans are approximate measurements only and are subject to government re-survey. These are for the purpose of visual presentation only. The balcony and PES shall not be enclosed unless with the approved balcony screen. The installation and cost of the screen shall be borne by the purchaser.