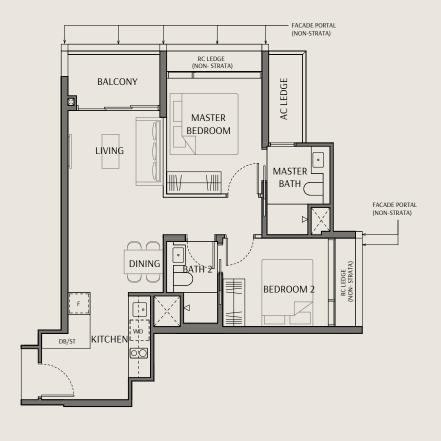

#### Legend:

WD Washer Cum Dryer Refrigerator

DB Distribution Board \*Mirrored Unit

Storage

Void Space (excluded from strata area)

Wall not allowed to be hacked or altered

Area includes air conditioner (AC) ledge, balcony, PES and strata void where applicable. RC ledge do not form part of the unit strata area. The above plans are subject to change as may be approved by the relevant authorities. All floor plans are approximate measurements only and are subject to government re-survey. These are for the purpose of visual presentation only. The balcony and PES shall not be enclosed unless with the approved balcony screen. The installation and cost of the screen shall be borne by the purchaser.