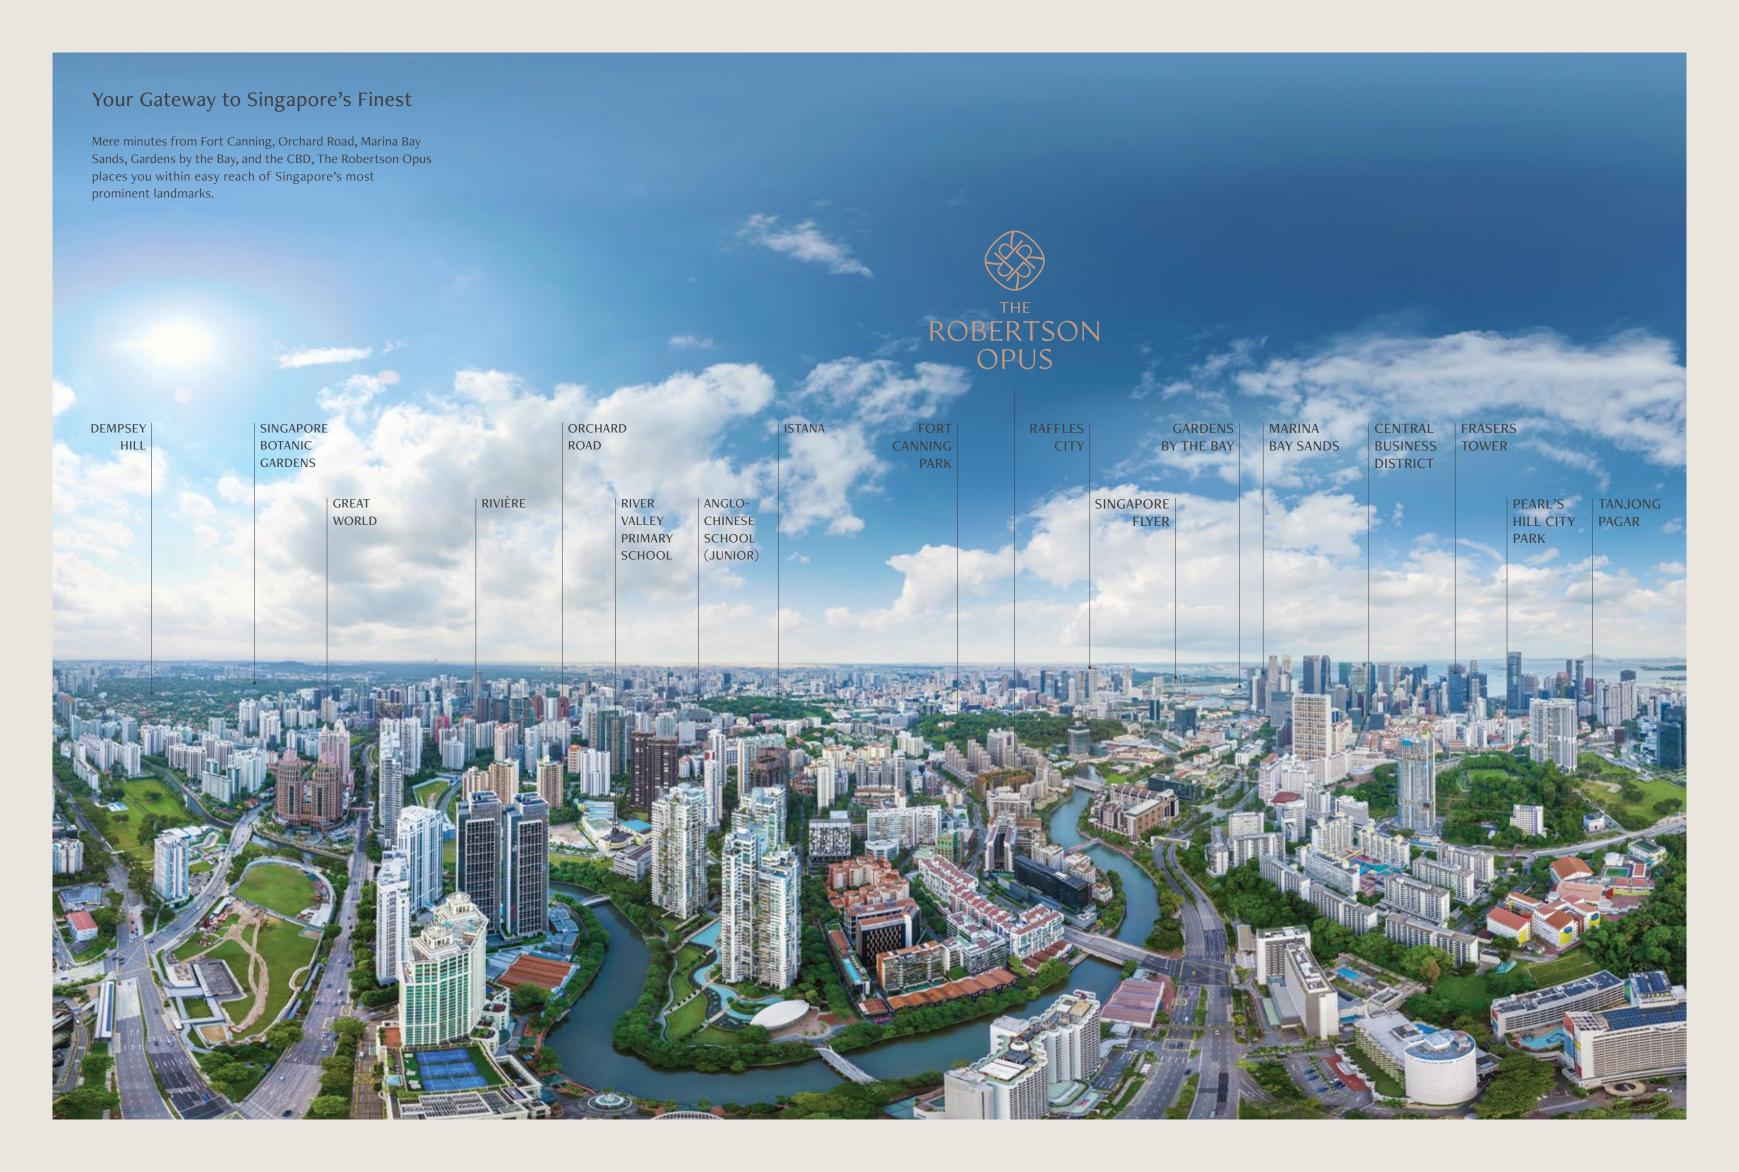

# World-Class Dining, Shopping, and Entertainment Just Moments Away

From Michelin-starred restaurants and artisanal cafes to al fresco lounges and boutique galleries, the Singapore River offers a rich palette of flavours and experiences. Meander along its leafy riverfront walks and discover some of the city's finest — with Marina Bay Sands, Orchard Road, and Clarke Quay just moments away.

01. Marina Bay Sands02. Cafes & Dining at Robertson Quay

- 03. Clarke Quay04. Orchard Road05. New Bahru

# Immerse in the Best of Arts and Culture

The Robertson Opus is located beside the Singapore Repertory
Theatre, with STPI just a stone's throw away, and the iconic
National Gallery Singapore and historic Victoria Theatre within
easy reach — inviting you to explore the city's exciting cultural
tapestry through world-class theatre productions,
gallery exhibitions, art workshops and curator-led tours.

- 03. Singapore Repertory Theatre04. STPI Creative Workshop & Gallery05. Victoria Theatre & Concert Hall

# A Tranquil Eden, Surrounded by Nature

Beyond the river's edge, lush promenades lead to the planned 6-km blue-green corridor, linking heritage green spaces — from the spice-scented trails of Fort Canning to the tembusu groves of Pearl's Hill City Park — and bringing picturesque green retreats within easy reach.

01. Fort Canning Park02. Pearl's Hill City Park

## At the Crossroads of Opportunity

Positioned upriver from Singapore's established financial heart at Raffles Place and the ever-evolving Marina Bay Financial District, The Robertson Opus is just a short distance from global banking institutions, burgeoning tech HQs, and waterfront leisure — perfectly primed to ride Singapore's next wave of growth.

- O1. Central Business DistrictO2. Marina Bay Financial DistrictO3. Raffles Place

## Uptown, Downtown, Connect to Everywhere Seamlessly

Fort Canning MRT (Downtown Line), Clarke Quay MRT (North-East Line), and Great World MRT (Thomson-East Coast Line) lie just minutes away. With multiple lines linking to the wider MRT network, The Robertson Opus connects you effortlessly to business districts, cultural enclaves, and lifestyle destinations—all while embracing a green, car-lite lifestyle.

01. Fort Canning MRT02. Great World MRT