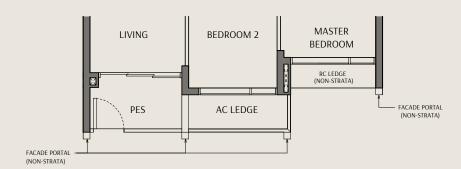

### Type B3

Area: 66 sqm | 710 sqft

Unit(s): #03-07 to #10-07

# Type B3 (P) Area: 66 sqm | 710 sqft

Unit(s): #02-07

### Legend:

WD Washer Cum Dryer Refrigerator Distribution Board

ST

Storage

Void Space (excluded from strata area) Wall not allowed to be hacked or altered