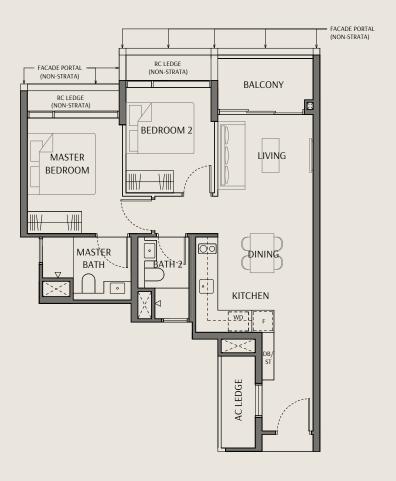

# Type B2 Area: 64 sqm | 689 sqft

Unit(s): #03-04 to #10-04 #03-05\* to #10-05\* #04-24 to #10-24 #04-25\* to #10-25\*

Type B2 (P) Area: 64 sqm | 689 sqft

Unit(s): #02-04 #02-05\*

### Legend:

WD Washer Cum Dryer Refrigerator

DB Distribution Board \*Mirrored Unit

Storage ST

Void Space (excluded from strata area)

Wall not allowed to be hacked or altered

Area includes air conditioner (AC) ledge, balcony, PES and strata void where applicable. RC ledge do not form part of the unit strata area. The above plans are subject to change as may be approved by the relevant authorities. All floor plans are approximate measurements only and are subject to government re-survey. These are for the purpose of visual presentation only. The balcony and PES shall not be enclosed unless with the approved balcony screen. The installation and cost of the screen shall be borne by the purchaser.