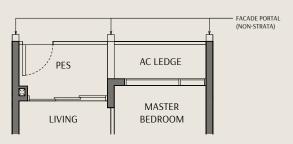

#### Legend:

WD Washer Cum Dryer Refrigerator

DB Distribution Board \*Mirrored Unit

Storage

Void Space (excluded from strata area)

Wall not allowed to be hacked or altered

Area includes air conditioner (AC) ledge, balcony, PES and strata void where applicable. RC ledge do not form part of the unit strata area. The above plans are subject to change as may be approved by the relevant authorities. All floor plans are approximate measurements only and are subject to government re-survey. These are for the purpose of visual presentation only. The balcony and PES shall not be enclosed unless with the approved balcony screen. The installation and cost of the screen shall be borne by the purchaser.