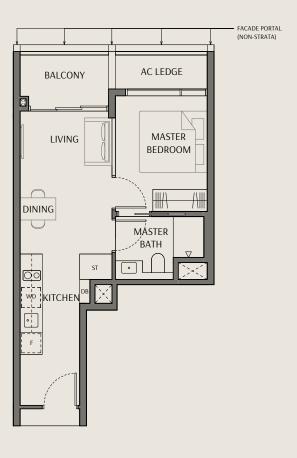

# Type B2 Area: 64 sqm | 689 sqft

Unit(s): #03-04 to #10-04 #03-05\* to #10-05\* #04-24 to #10-24 #04-25\* to #10-25\*

Type B2 (P) Area: 64 sqm | 689 sqft

Unit(s): #02-04 #02-05\*

### Legend:

WD Washer Cum Dryer Refrigerator

DB Distribution Board \*Mirrored Unit

Storage ST

Void Space (excluded from strata area)

Wall not allowed to be hacked or altered

Area includes air conditioner (AC) ledge, balcony, PES and strata void where applicable. RC ledge do not form part of the unit strata area. The above plans are subject to change as may be approved by the relevant authorities. All floor plans are approximate measurements only and are subject to government re-survey. These are for the purpose of visual presentation only. The balcony and PES shall not be enclosed unless with the approved balcony screen. The installation and cost of the screen shall be borne by the purchaser.