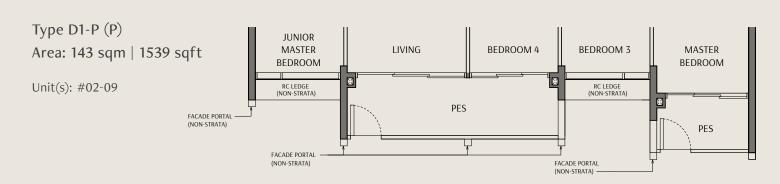

# 4 Bedroom Premium

Type D1-P Area: 143 sqm | 1539 sqft

Unit(s): #03-09 to #10-09

### Legend:

HS Household Shelter Wine Chiller СН W/D Washer and Dryer DB Distribution Board Refrigerator

Void Space (excluded from strata area) ST Storage Wall not allowed to be hacked or altered