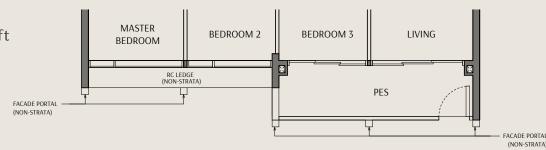

# 3 Bedroom Premium

Type C1-P Area: 107 sqm | 1152 sqft

Unit(s): #03-11 to #10-11 #03-12\* to #10-12\*

Type C1-P (P) Area: 107 sqm | 1152 sqft

Unit(s): #02-11 #02-12\*

Legend:

\*Mirrored Unit

HS Household Shelter W/D Washer and Dryer Refrigerator