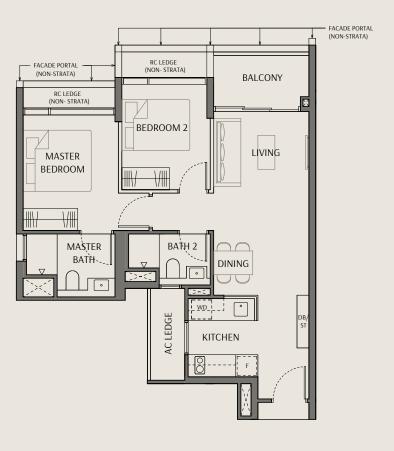

#### Legend:

WD Washer Cum Dryer Refrigerator

DB Distribution Board \*Mirrored Unit

Storage

Void Space (excluded from strata area)

Wall not allowed to be hacked or altered

Area includes air conditioner (AC) ledge, balcony, PES and strata void where applicable. RC ledge do not form part of the unit strata area. The above plans are subject to change as may be approved by the relevant authorities. All floor plans are approximate measurements only and are subject to government re-survey. These are for the purpose of visual presentation only. The balcony and PES shall not be enclosed unless with the approved balcony screen. The installation and cost of the screen shall be borne by the purchaser.