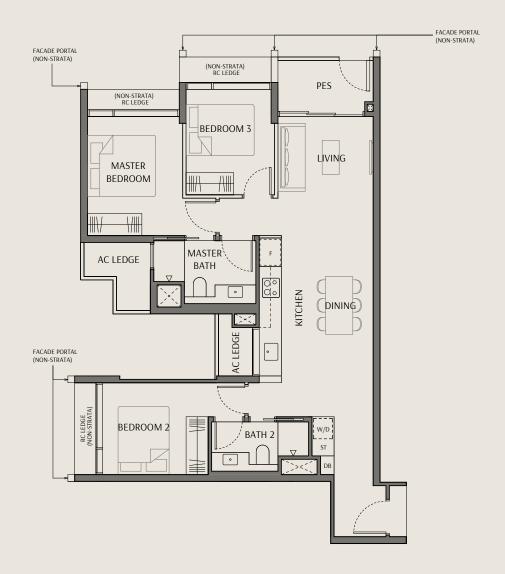

# Type B2 Area: 64 sqm | 689 sqft

Unit(s): #03-04 to #10-04 #03-05\* to #10-05\* #04-24 to #10-24 #04-25\* to #10-25\*

Type B2 (P) Area: 64 sqm | 689 sqft

Unit(s): #02-04 #02-05\*

### Type B3

Area: 66 sqm | 710 sqft

Unit(s): #03-07 to #10-07

# Type C6 Area: 92 sqm | 990 sqft

Unit(s): #03-06 to #10-06 #04-23\* to #10-23\* #04-26 to #10-26 #04-27\* to #10-27\*

Legend:

W/D Washer and Dryer Refrigerator

DB Distribution Board \*Mirrored Unit

Storage ST