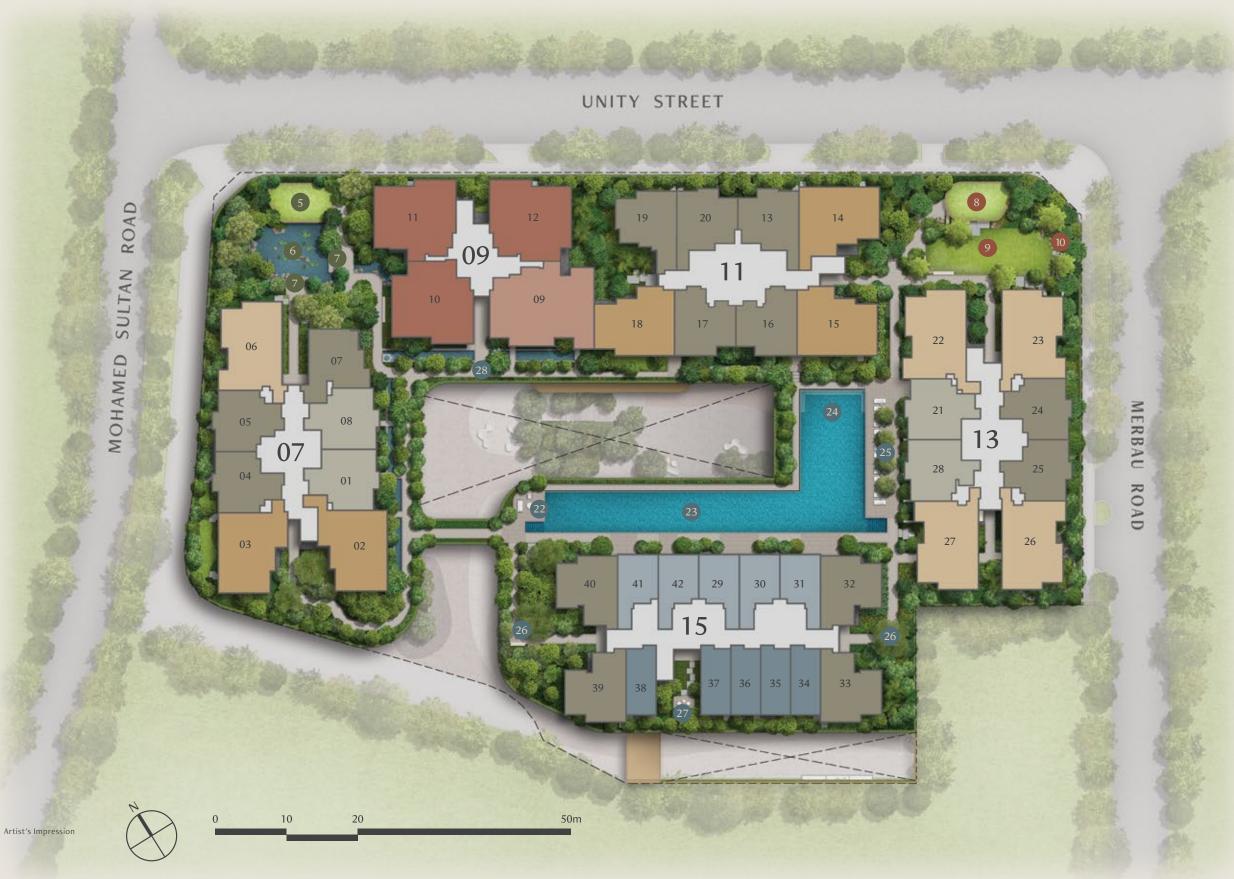

## SITE PLAN - 2<sup>ND</sup> STOREY

Here, the riverine landscape unfolds with a 45-metre lap pool and hydrotherapy jets, surrounded by gardens and pavilions. Fitness, relaxation, gastronomy and green amenities offer nature-inspired experiences catering to all ages.

#### **Grand Arrival**

- 1 Oasis Court (Basement 1)
- 2 Drop-off (1st Storey)
- 3 Arrival Plaza (1st Storey)
- 4 Robertson Mural (1st Storey)

#### **Green Oasis**

- Gourmet Pavilion 1
- 6 Sanctuary Oasis
- Chillout Deck

#### Family Commons

- 8 Gourmet Pavilion 2
- 9 Family Lawn
- Ochildren Sensory Garden
- Relaxation Deck

#### Opus Club

- Opus Bar & Dining
- Opus Social Lounge
- 14 Robertson Reading Room

#### Robertson Kids' Club

- Male Steam Room
- Female Steam Room
- 18 Opus Gym
- Serenity Garden
- 20 Nature Walk
- 21 Garden Pod

#### Wellness Sanctuary

- Poolside Lounge
- 45m Lap Pool
- 24 Wellness Pool
- 25 Sun Deck
- 26 Social Deck
- 27 Reading Deck
- 28 Serenity Trail

## Ancillary

- a Guardhouse (Basement 1)
- Bin Centre (Basement 1)
- Electrical Substation (Basement 1)
- d Bicycle Parking (1st Storey)
- Entrance to Basement Carpark (1st Storey)
- Management Office (2nd Storey)