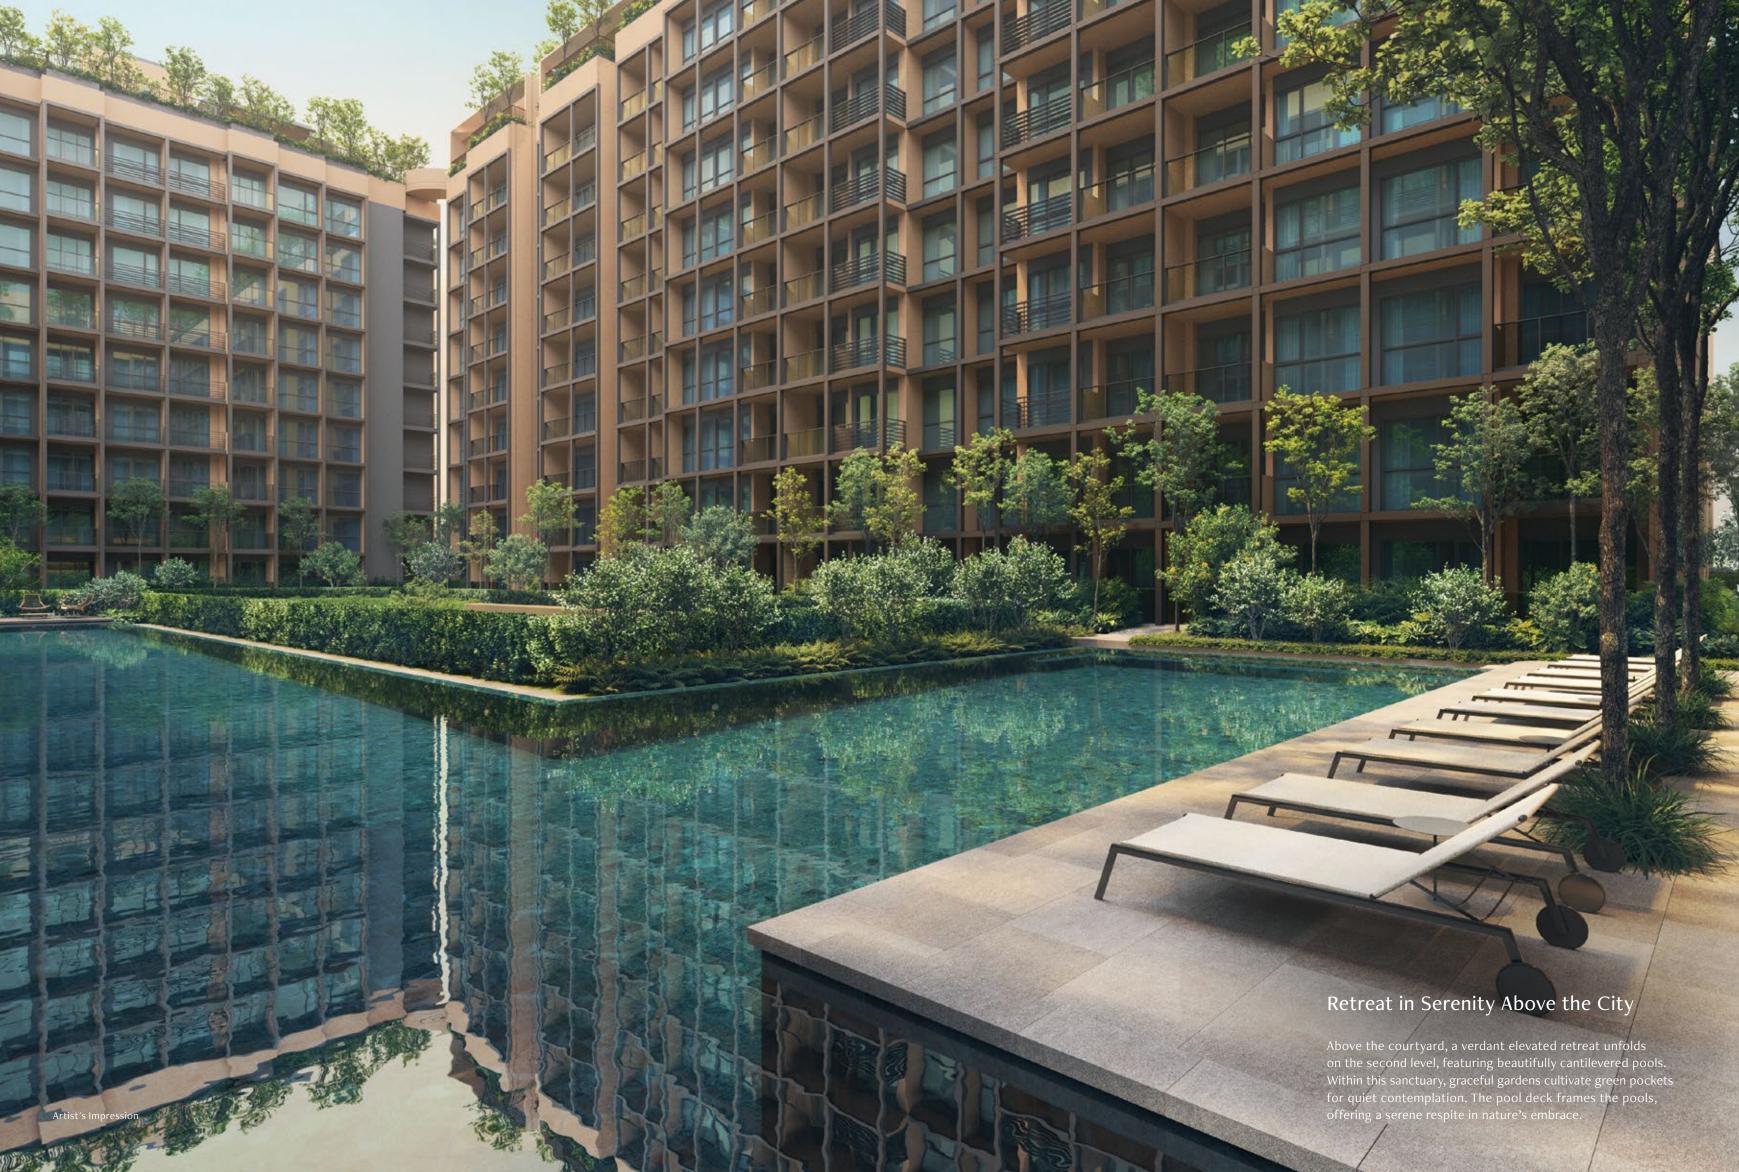

## SITE PLAN - 2<sup>ND</sup> STOREY

Here, the riverine landscape unfolds with a 45-metre lap pool and hydrotherapy jets, surrounded by gardens and pavilions. Fitness, relaxation, gastronomy and green amenities offer nature-inspired experiences catering to all ages.

#### Wellness Sanctuary

- Poolside Lounge
- 45m Lap Pool
- 24 Wellness Pool
- 25 Sun Deck
- 26 Social Deck
- 27 Reading Deck
- 28 Serenity Trail