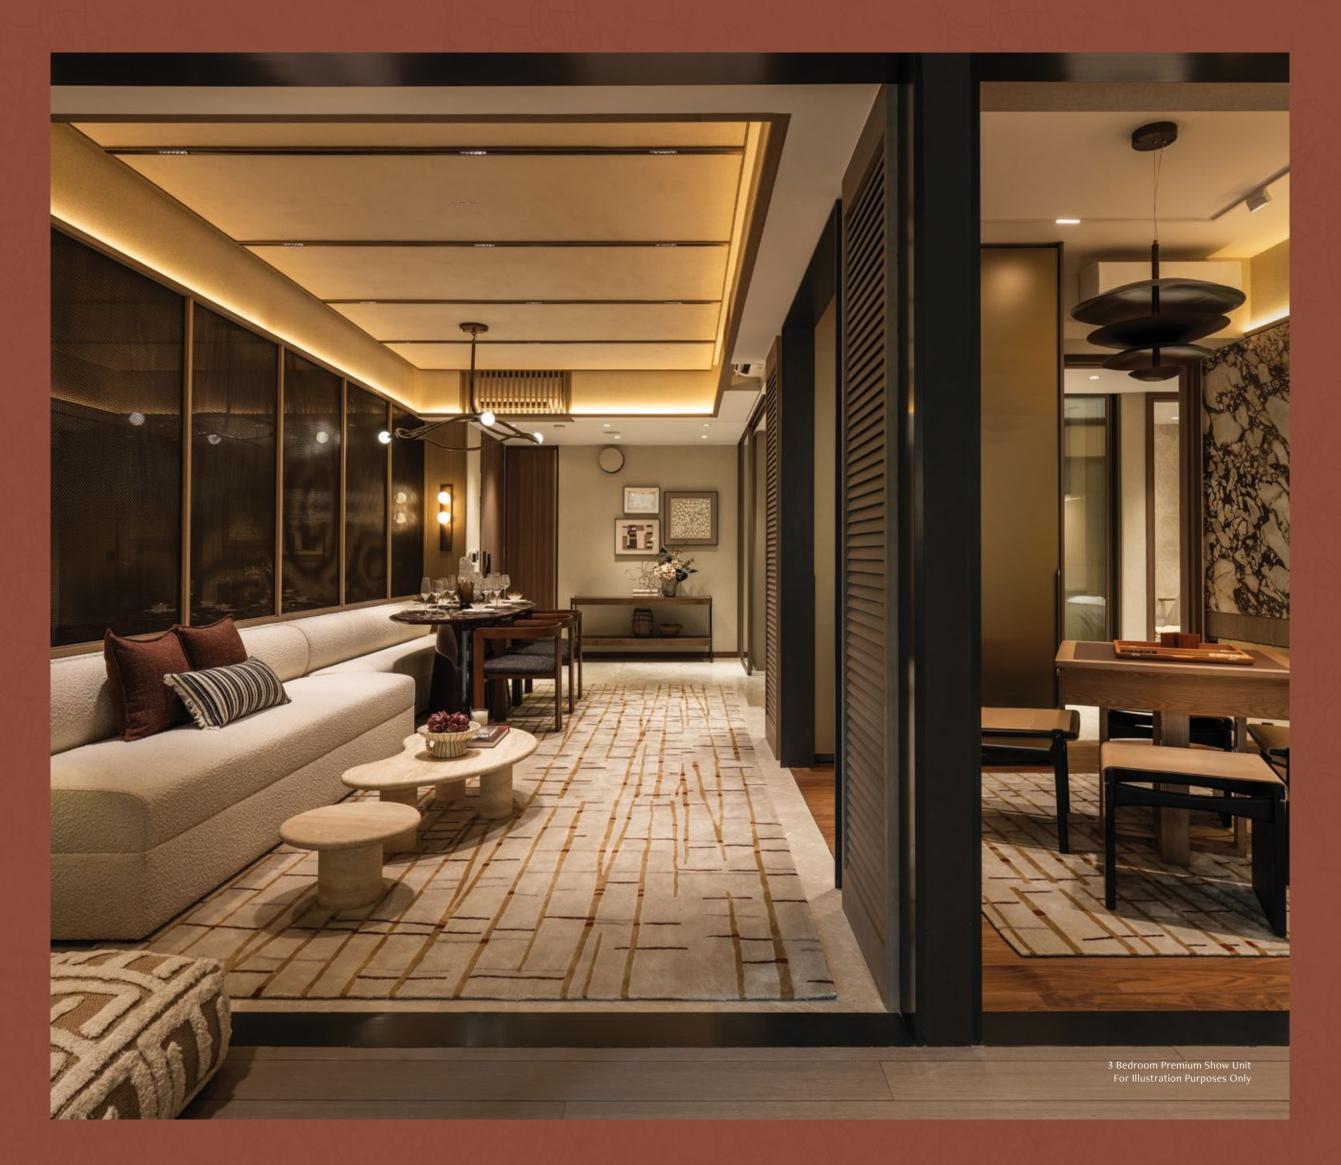

# Legacy Collection

3 BEDROOM PREMIUM & 4 BEDROOM PREMIUM

Perfect for families, the Legacy Collection's 3 Bedroom Premium and 4 Bedroom Premium homes embody quiet luxury. Ernestomeda kitchens, V-ZUG appliances, and Rimadesio sliding doors anchor each suite in refined European craft, while marble-finish surfaces, tinted glass carpentry, and engineered wood floors add warmth and depth to a light, airy palette. Spacious balconies accentuate the sense of openness, creating a tranquil sanctuary where beauty, heritage, and legacy converge — a masterpiece to be cherished and passed down through generations.