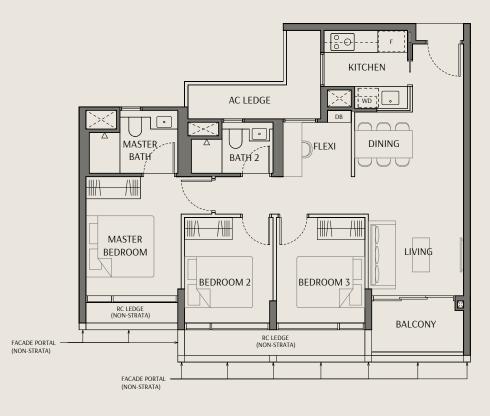

## Luxury Collection

2 BEDROOM, 2 BEDROOM + STUDY,
3 BEDROOM + FLEXI & 3 BEDROOM DUOFLEY

Embrace comfort and elegance in the Luxury Collection's 2 Bedroom to 3 Bedroom residences designed with green living in mind. Generous ceiling heights enhance spatial flow, while earth-toned palettes, large-format stone-look tiles, warm laminates, and engineered wood flooring create a cosy yet refined interior. Selected 3 bedroom layouts feature a versatile flexi room that opens to the dining area — ideal for entertaining, working from home, or simply unwinding in style Every detail is thoughtfully considered, blending function with enduring sophistication.

# Type B2 Area: 64 sqm | 689 sqft

Unit(s): #03-04 to #10-04 #03-05\* to #10-05\* #04-24 to #10-24 #04-25\* to #10-25\*

Type B2 (P) Area: 64 sqm | 689 sqft

Unit(s): #02-04 #02-05\*