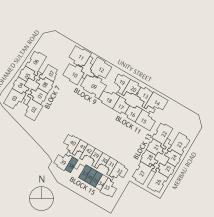

## Unit Distribution

#### 7 Unity Street, Singapore 239591

|                | 1 2 3 4 5 6 7 8 |             |                                                                                                                                                                                                                                                                                                                                                                                                                                                                                                                                                                                                                                                                                                                                                                                                                                                                                               |                |                  |        |        |          |  |  |  |  |  |
|----------------|-----------------|-------------|-----------------------------------------------------------------------------------------------------------------------------------------------------------------------------------------------------------------------------------------------------------------------------------------------------------------------------------------------------------------------------------------------------------------------------------------------------------------------------------------------------------------------------------------------------------------------------------------------------------------------------------------------------------------------------------------------------------------------------------------------------------------------------------------------------------------------------------------------------------------------------------------------|----------------|------------------|--------|--------|----------|--|--|--|--|--|
| Unit/<br>Floor | 1               | 2           | 3                                                                                                                                                                                                                                                                                                                                                                                                                                                                                                                                                                                                                                                                                                                                                                                                                                                                                             | 4              | 5                | 6      | 7      | 8        |  |  |  |  |  |
| Roof           |                 | Roof Garden |                                                                                                                                                                                                                                                                                                                                                                                                                                                                                                                                                                                                                                                                                                                                                                                                                                                                                               |                |                  |        |        |          |  |  |  |  |  |
| 10             | B7-S            | C5-S        | C3-S                                                                                                                                                                                                                                                                                                                                                                                                                                                                                                                                                                                                                                                                                                                                                                                                                                                                                          | B2             | B2               | C6     | В3     | B7-S     |  |  |  |  |  |
| 9              | B7-S            | C5-S        | C3-S                                                                                                                                                                                                                                                                                                                                                                                                                                                                                                                                                                                                                                                                                                                                                                                                                                                                                          | B2             | B2               | C6     | В3     | B7-S     |  |  |  |  |  |
| 8              | B7-S            | C5-S        | C3-S                                                                                                                                                                                                                                                                                                                                                                                                                                                                                                                                                                                                                                                                                                                                                                                                                                                                                          | B2             | B2               | C6     | В3     | B7-S     |  |  |  |  |  |
| 7              | B7-S            | C5-S        | C3-S                                                                                                                                                                                                                                                                                                                                                                                                                                                                                                                                                                                                                                                                                                                                                                                                                                                                                          | B2             | B2               | C6     | В3     | B7-S     |  |  |  |  |  |
| 6              | B7-S            | C5-S        | C3-S                                                                                                                                                                                                                                                                                                                                                                                                                                                                                                                                                                                                                                                                                                                                                                                                                                                                                          | B2             | B2               | C6     | В3     | B7-S     |  |  |  |  |  |
| 5              | B7-S            | C5-S        | C3-S                                                                                                                                                                                                                                                                                                                                                                                                                                                                                                                                                                                                                                                                                                                                                                                                                                                                                          | B2             | B2               | C6     | В3     | B7-S     |  |  |  |  |  |
| 4              | B7-S            | C5-S        | C3-S                                                                                                                                                                                                                                                                                                                                                                                                                                                                                                                                                                                                                                                                                                                                                                                                                                                                                          | B2             | B2               | C6     | В3     | B7-S     |  |  |  |  |  |
| 3              | B7-S            | C5-S        | C3-S                                                                                                                                                                                                                                                                                                                                                                                                                                                                                                                                                                                                                                                                                                                                                                                                                                                                                          | B2             | B2               | C6     | В3     | B7-S     |  |  |  |  |  |
| 2              | B7-S (P)        | C5-S (P)    | C3-S (P)                                                                                                                                                                                                                                                                                                                                                                                                                                                                                                                                                                                                                                                                                                                                                                                                                                                                                      | B2 (P)         | B2 (P)           | C6 (P) | B3 (P) | B7-S (P) |  |  |  |  |  |
| 1              |                 |             |                                                                                                                                                                                                                                                                                                                                                                                                                                                                                                                                                                                                                                                                                                                                                                                                                                                                                               | Comn           | nercial          |        |        |          |  |  |  |  |  |
| Basement 1     |                 |             |                                                                                                                                                                                                                                                                                                                                                                                                                                                                                                                                                                                                                                                                                                                                                                                                                                                                                               | Commercial/Cor | nmercial Carpark |        |        |          |  |  |  |  |  |
| Basement 2     |                 |             |                                                                                                                                                                                                                                                                                                                                                                                                                                                                                                                                                                                                                                                                                                                                                                                                                                                                                               | Residenti      | al Carpark       |        |        |          |  |  |  |  |  |
| Basement 3     |                 |             |                                                                                                                                                                                                                                                                                                                                                                                                                                                                                                                                                                                                                                                                                                                                                                                                                                                                                               | Residenti      | al Carpark       |        |        |          |  |  |  |  |  |
|                |                 |             | Roof Garden           C5-S         C3-S         B2         B2         C6         B3         B7-S           C5-S         C3-S         B2         B2         C6         B3         B7-S |                |                  |        |        |          |  |  |  |  |  |