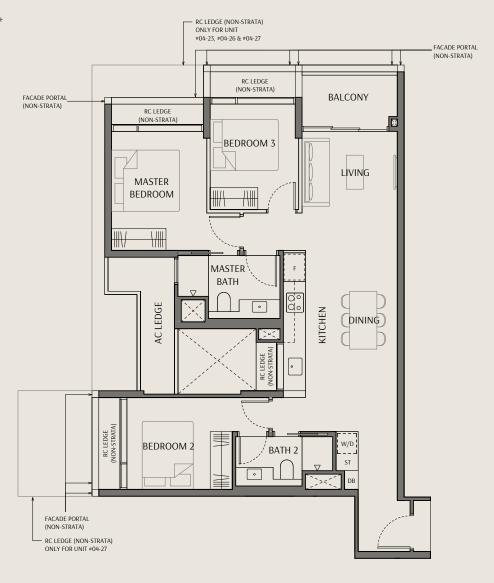

# Type C6 Area: 92 sqm | 990 sqft

Unit(s): #03-06 to #10-06 #04-23\* to #10-23\* #04-26 to #10-26 #04-27\* to #10-27\*

Legend:

W/D Washer and Dryer Refrigerator

DB Distribution Board \*Mirrored Unit

Storage ST

Void Space (excluded from strata area)

Wall not allowed to be hacked or altered

Area includes air conditioner (AC) ledge, balcony, PES and strata void where applicable. RC ledge do not form part of the unit strata area. The above plans are subject to change as may be approved by the relevant authorities. All floor plans are approximate measurements only and are subject to government re-survey. These are for the purpose of visual presentation only. The balcony and PES shall not be enclosed unless with the approved balcony screen. The installation and cost of the screen shall be borne by the purchaser.