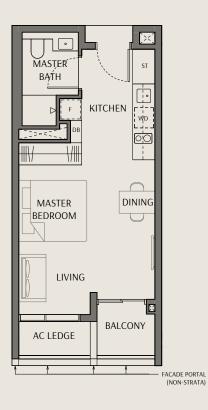

# 4 Bedroom Premium

Type D1-P Area: 143 sqm | 1539 sqft

Unit(s): #03-09 to #10-09

### Legend:

HS Household Shelter Wine Chiller СН W/D Washer and Dryer DB Distribution Board Refrigerator

Void Space (excluded from strata area) ST Storage Wall not allowed to be hacked or altered