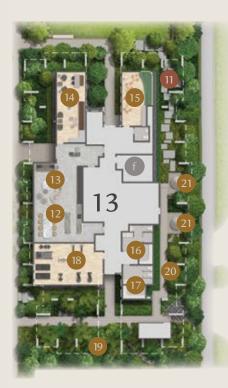

## 13 Unity Street, Singapore 239593

| Unit/<br>Floor | 21          | 22 | 23 | 24             | 25               | 26 | 27 | 28   |  |  |  |
|----------------|-------------|----|----|----------------|------------------|----|----|------|--|--|--|
| Roof           | Roof Garden |    |    |                |                  |    |    |      |  |  |  |
| 10             | B7-S        | C7 | C6 | B2             | B2               | C6 | C6 | B7-S |  |  |  |
| 9              | B7-S        | C7 | C6 | B2             | B2               | C6 | C6 | B7-S |  |  |  |
| 8              | B7-S        | C7 | C6 | B2             | B2               | C6 | C6 | B7-S |  |  |  |
| 7              | B7-S        | C7 | C6 | B2             | B2               | C6 | C6 | B7-S |  |  |  |
| 6              | B7-S        | C7 | C6 | B2             | B2               | C6 | C6 | B7-S |  |  |  |
| 5              | B7-S        | C7 | C6 | B2             | B2               | C6 | C6 | B7-S |  |  |  |
| 4              | B7-S        | C7 | C6 | B2             | В2               | C6 | C6 | B7-S |  |  |  |
| 3              |             |    |    | Onus Laung     | olOnus Cum       |    |    |      |  |  |  |
| 2              |             |    |    | Opus Loung     | e/Opus Gym       |    |    |      |  |  |  |
| 1              |             |    |    | Comn           | nercial          |    |    |      |  |  |  |
| Basement 1     |             |    |    | Commercial/Con | nmercial Carpark |    |    |      |  |  |  |
| Basement 2     |             |    |    | Residentia     | al Carpark       |    |    |      |  |  |  |
| Basement 3     |             |    |    | Residentia     | al Carpark       |    |    |      |  |  |  |