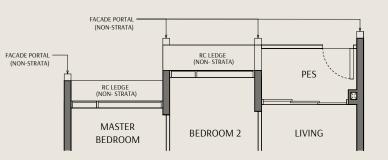

#### Legend:

WD Washer Cum Dryer Refrigerator

DB Distribution Board \*Mirrored Unit

Storage

Void Space (excluded from strata area)

Wall not allowed to be hacked or altered

Area includes air conditioner (AC) ledge, balcony, PES and strata void where applicable. RC ledge do not form part of the unit strata area. The above plans are subject to change as may be approved by the relevant authorities. All floor plans are approximate measurements only and are subject to government re-survey. These are for the purpose of visual presentation only. The balcony and PES shall not be enclosed unless with the approved balcony screen. The installation and cost of the screen shall be borne by the purchaser.