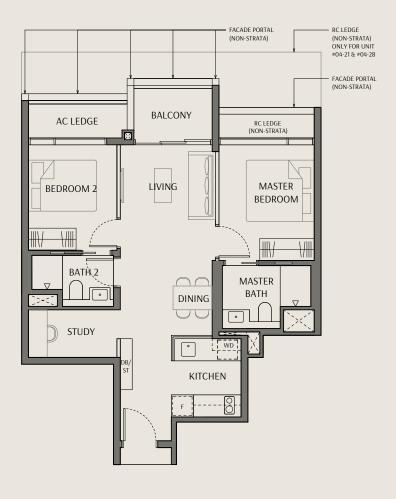

# Type B2 Area: 64 sqm | 689 sqft

Unit(s): #03-04 to #10-04 #03-05\* to #10-05\* #04-24 to #10-24 #04-25\* to #10-25\*

Type B2 (P) Area: 64 sqm | 689 sqft

Unit(s): #02-04 #02-05\*

### Legend:

WD Washer Cum Dryer Refrigerator

DB Distribution Board \*Mirrored Unit

Storage ST

Void Space (excluded from strata area)

Wall not allowed to be hacked or altered

Area includes air conditioner (AC) ledge, balcony, PES and strata void where applicable. RC ledge do not form part of the unit strata area. The above plans are subject to change as may be approved by the relevant authorities. All floor plans are approximate measurements only and are subject to government re-survey. These are for the purpose of visual presentation only. The balcony and PES shall not be enclosed unless with the approved balcony screen. The installation and cost of the screen shall be borne by the purchaser.