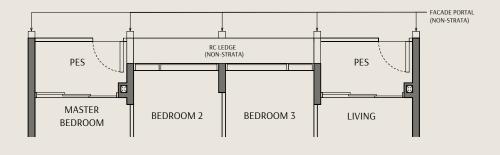

## SITE PLAN - 2<sup>ND</sup> STOREY

Here, the riverine landscape unfolds with a 45-metre lap pool and hydrotherapy jets, surrounded by gardens and pavilions. Fitness, relaxation, gastronomy and green amenities offer nature-inspired experiences catering to all ages.

# **UNITY STREET** MOHAMED SULTAN ROAD MERBAU ROAD

50m

SITE PLAN - ROOF GARDEN

Artist's Impression

On the top floor, four cantilevered rooftop terraces form a sky forest, complete with nature nooks, wellness lawns, and a community garden. This elevated oasis offers a treasured sense of tranquillity and connection — a space for mindfulness, kindredness and biophilic living.