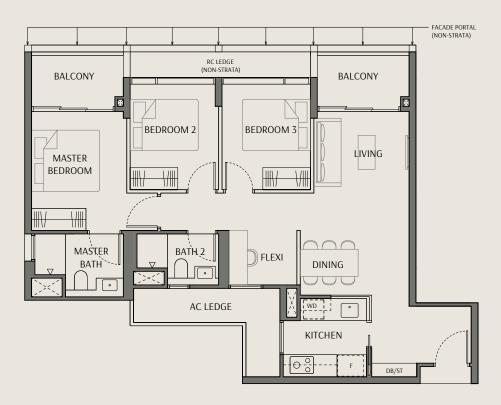

form part of the unit strata area. The above plans are subject to change as may be approved by the relevant authorities. All floor plans are approximate measurements only and are subject to government re-survey. These are for the purpose of visual presentation only. The balcony and PES shall not be enclosed unless with the approved balcony screen. The installation and cost of the screen shall be borne by the purchaser.



# 3 Bedroom

+ Flexi

# Type C2-S Area: 91 sqm | 980 sqft

Unit(s): #03-15 to #10-15



Type C2-S (P) Area: 91 sqm | 980 sqft

Unit(s): #02-15





### Legend:

WD Washer Cum Dryer Refrigerator Distribution Board DB



Void Space (excluded from strata area) Wall not allowed to be hacked or altered



+ Flexi

Type C3-S Area: 94 sqm | 1012 sqft

Unit(s): #03-03 to #10-03



Type C3-S (P) Area: 94 sqm | 1012 sqft

Unit(s): #02-03





### Legend:

WD Washer Cum Dryer Refrigerator

Distribution Board

Storage ST

Void Space (excluded from strata area) Wall not allowed to be hacked or altered

Area includes air conditioner (AC) ledge, balcony, PES and strata void where applicable. RC ledge do not form part of the unit strata area. The above plans are subject to change as may be approved by the relevant authorities. All floor plans are approximate measurements only and are subject to government re-survey. These are for the purpose of visual presentation only. The balcony and PES shall not be enclosed unless with the approved balcony screen. The installation and cost of the screen shall be borne by the purchaser.



# 3 Bedroom

+ Flexi

### Type C4-S

Area: 95