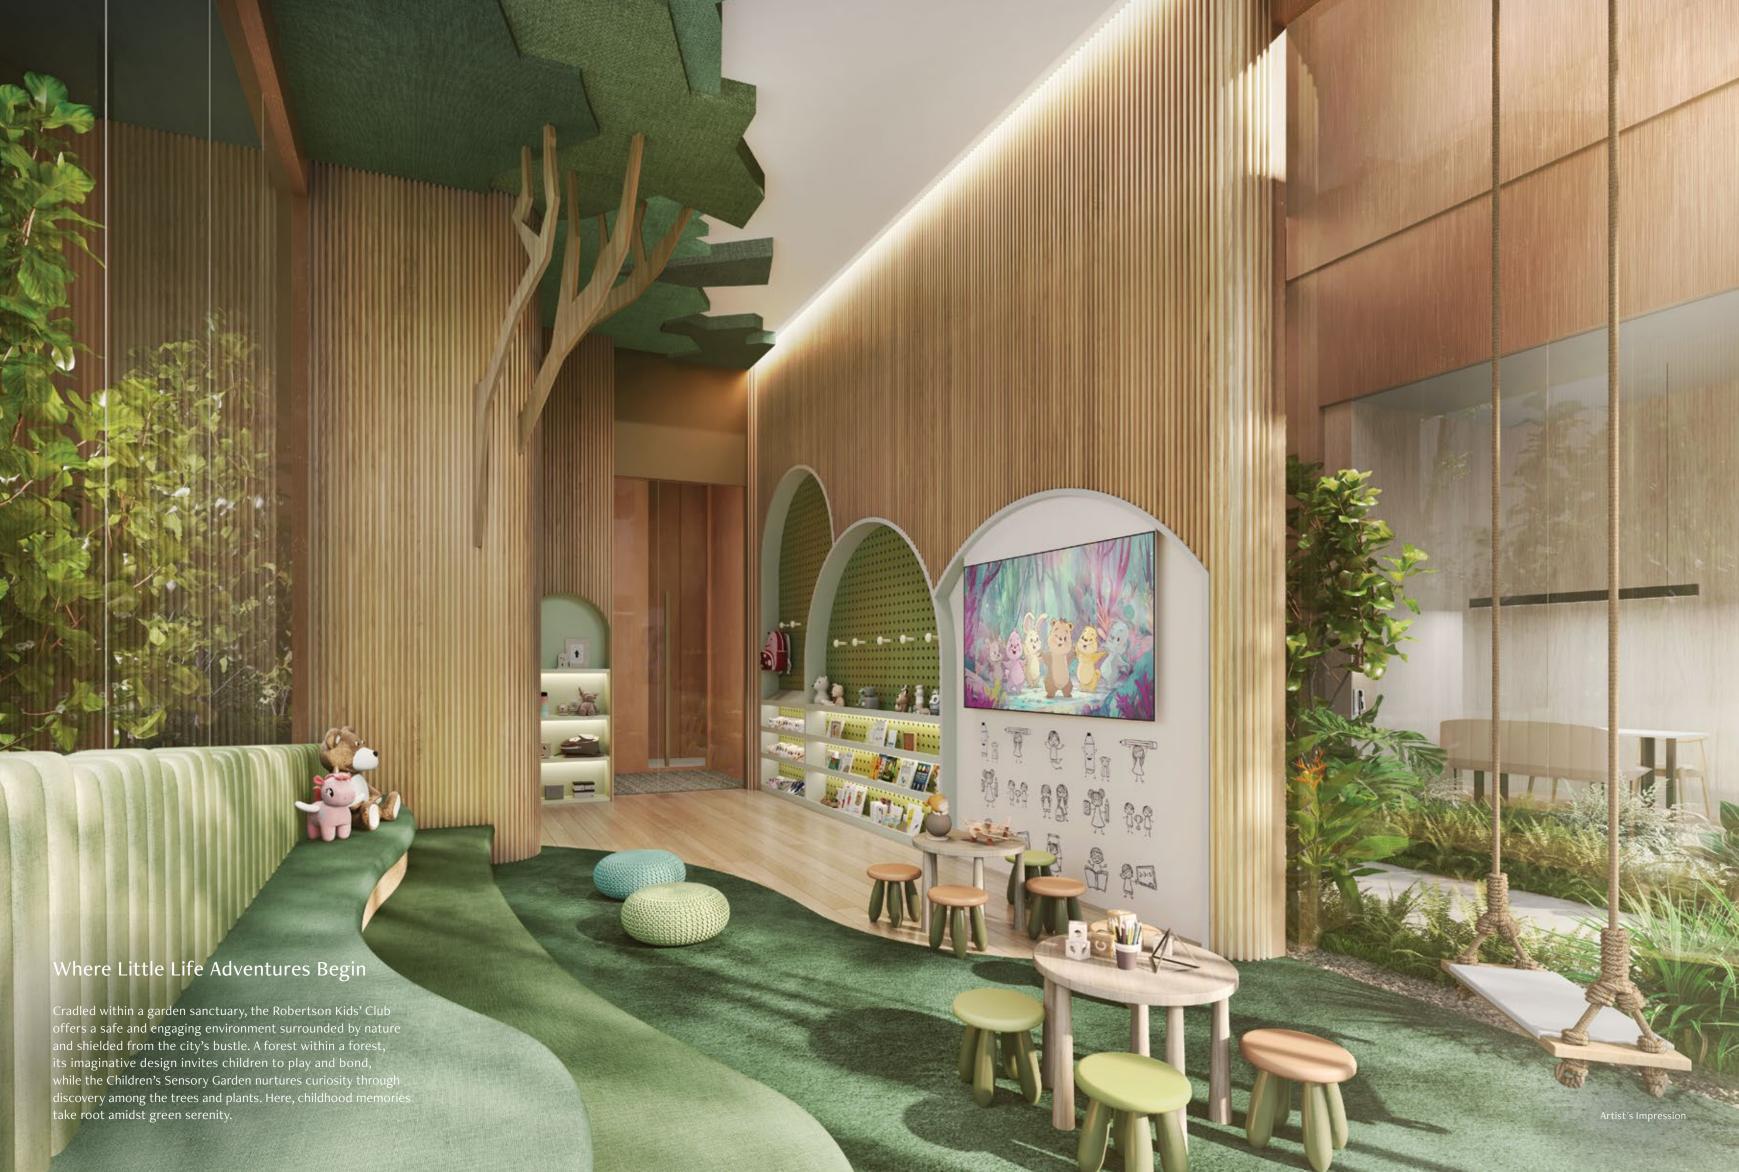

#### Family Commons

- 8 Gourmet Pavilion 2
- 9 Family Lawn
- Ochildren Sensory Garden
- Relaxation Deck

#### Robertson Kids' Club

- Male Steam Room
- Female Steam Room
- 18 Opus Gym
- Serenity Garden
- 20 Nature Walk
- 21 Garden Pod