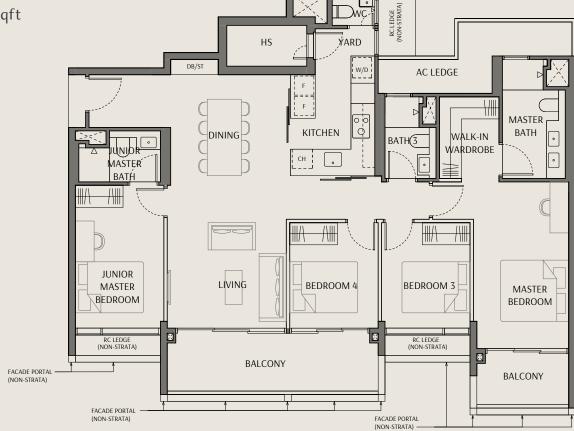

# 4 Bedroom Premium

Type D1-P Area: 143 sqm | 1539 sqft

Unit(s): #03-09 to #10-09