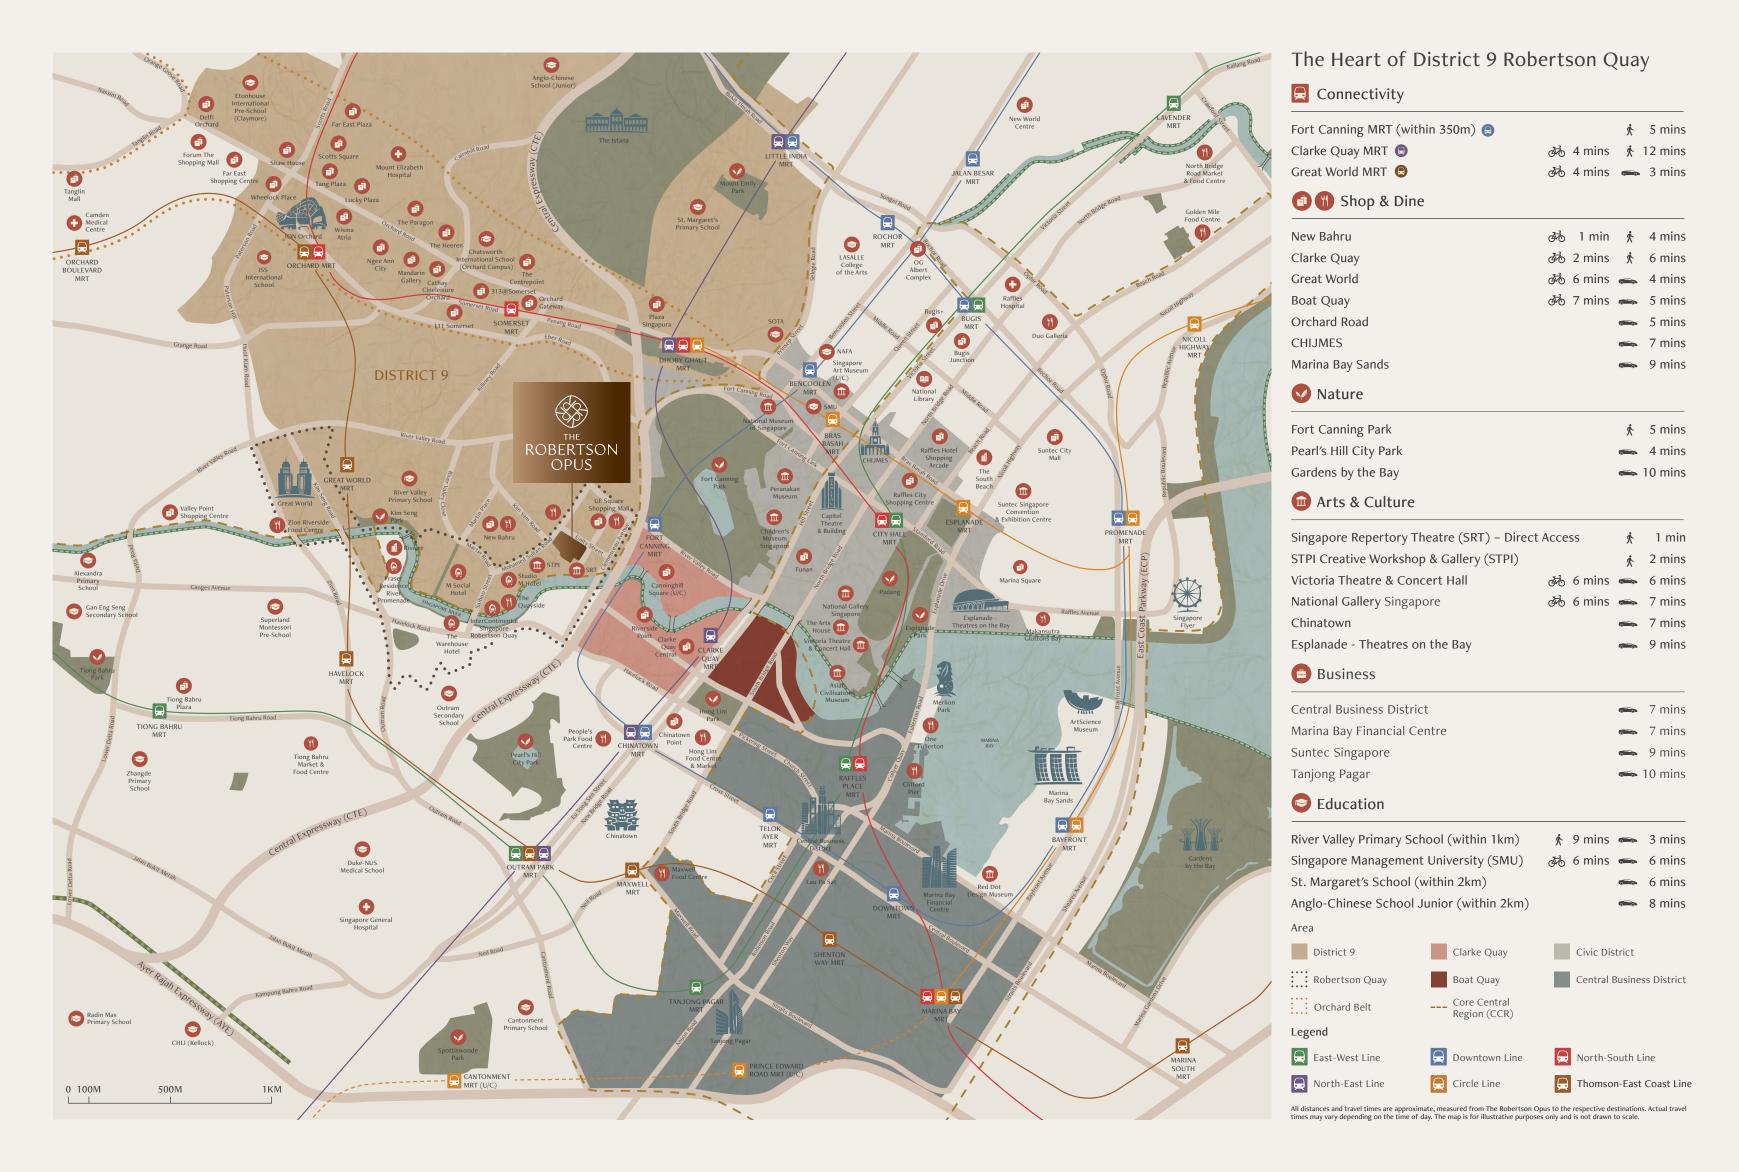

## Uptown, Downtown, Connect to Everywhere Seamlessly

Fort Canning MRT (Downtown Line), Clarke Quay MRT (North-East Line), and Great World MRT (Thomson-East Coast Line) lie just minutes away. With multiple lines linking to the wider MRT network, The Robertson Opus connects you effortlessly to business districts, cultural enclaves, and lifestyle destinations—all while embracing a green, car-lite lifestyle.

# World-Class Dining, Shopping, and Entertainment Just Moments Away

From Michelin-starred restaurants and artisanal cafes to al fresco lounges and boutique galleries, the Singapore River offers a rich palette of flavours and experiences. Meander along its leafy riverfront walks and discover some of the city's finest — with Marina Bay Sands, Orchard Road, and Clarke Quay just moments away.

# Immerse in the Best of Arts and Culture

The Robertson Opus is located beside the Singapore Repertory
Theatre, with STPI just a stone's throw away, and the iconic
National Gallery Singapore and historic Victoria Theatre within
easy reach — inviting you to explore the city's exciting cultural
tapestry through world-class theatre productions,
gallery exhibitions, art workshops and curator-led tours.

# A Tranquil Eden, Surrounded by Nature

Beyond the river's edge, lush promenades lead to the planned 6-km blue-green corridor, linking heritage green spaces — from the spice-scented trails of Fort Canning to the tembusu groves of Pearl's Hill City Park — and bringing picturesque green retreats within easy reach.

## At the Crossroads of Opportunity

Positioned upriver from Singapore's established financial heart at Raffles Place and the ever-evolving Marina Bay Financial District, The Robertson Opus is just a short distance from global banking institutions, burgeoning tech HQs, and waterfront leisure — perfectly primed to ride Singapore's next wave of growth.