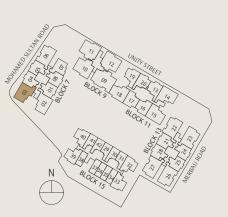

## Unit Distribution

#### 7 Unity Street, Singapore 239591

|                | 1 2 3 4 5 6 7 8 |             |                                                                                                                                                                                                                                                                                                                                                                                                                                                                                                                                                                                                                                                                                                                                                                                                                                                                                               |                |                  |        |        |          |  |  |  |  |  |
|----------------|-----------------|-------------|-----------------------------------------------------------------------------------------------------------------------------------------------------------------------------------------------------------------------------------------------------------------------------------------------------------------------------------------------------------------------------------------------------------------------------------------------------------------------------------------------------------------------------------------------------------------------------------------------------------------------------------------------------------------------------------------------------------------------------------------------------------------------------------------------------------------------------------------------------------------------------------------------|----------------|------------------|--------|--------|----------|--|--|--|--|--|
| Unit/<br>Floor | 1               | 2           | 3                                                                                                                                                                                                                                                                                                                                                                                                                                                                                                                                                                                                                                                                                                                                                                                                                                                                                             | 4              | 5                | 6      | 7      | 8        |  |  |  |  |  |
| Roof           |                 | Roof Garden |                                                                                                                                                                                                                                                                                                                                                                                                                                                                                                                                                                                                                                                                                                                                                                                                                                                                                               |                |                  |        |        |          |  |  |  |  |  |
| 10             | B7-S            | C5-S        | C3-S                                                                                                                                                                                                                                                                                                                                                                                                                                                                                                                                                                                                                                                                                                                                                                                                                                                                                          | B2             | B2               | C6     | В3     | B7-S     |  |  |  |  |  |
| 9              | B7-S            | C5-S        | C3-S                                                                                                                                                                                                                                                                                                                                                                                                                                                                                                                                                                                                                                                                                                                                                                                                                                                                                          | B2             | B2               | C6     | В3     | B7-S     |  |  |  |  |  |
| 8              | B7-S            | C5-S        | C3-S                                                                                                                                                                                                                                                                                                                                                                                                                                                                                                                                                                                                                                                                                                                                                                                                                                                                                          | B2             | B2               | C6     | В3     | B7-S     |  |  |  |  |  |
| 7              | B7-S            | C5-S        | C3-S                                                                                                                                                                                                                                                                                                                                                                                                                                                                                                                                                                                                                                                                                                                                                                                                                                                                                          | B2             | B2               | C6     | В3     | B7-S     |  |  |  |  |  |
| 6              | B7-S            | C5-S        | C3-S                                                                                                                                                                                                                                                                                                                                                                                                                                                                                                                                                                                                                                                                                                                                                                                                                                                                                          | B2             | B2               | C6     | В3     | B7-S     |  |  |  |  |  |
| 5              | B7-S            | C5-S        | C3-S                                                                                                                                                                                                                                                                                                                                                                                                                                                                                                                                                                                                                                                                                                                                                                                                                                                                                          | B2             | B2               | C6     | В3     | B7-S     |  |  |  |  |  |
| 4              | B7-S            | C5-S        | C3-S                                                                                                                                                                                                                                                                                                                                                                                                                                                                                                                                                                                                                                                                                                                                                                                                                                                                                          | B2             | B2               | C6     | В3     | B7-S     |  |  |  |  |  |
| 3              | B7-S            | C5-S        | C3-S                                                                                                                                                                                                                                                                                                                                                                                                                                                                                                                                                                                                                                                                                                                                                                                                                                                                                          | B2             | B2               | C6     | В3     | B7-S     |  |  |  |  |  |
| 2              | B7-S (P)        | C5-S (P)    | C3-S (P)                                                                                                                                                                                                                                                                                                                                                                                                                                                                                                                                                                                                                                                                                                                                                                                                                                                                                      | B2 (P)         | B2 (P)           | C6 (P) | B3 (P) | B7-S (P) |  |  |  |  |  |
| 1              |                 |             |                                                                                                                                                                                                                                                                                                                                                                                                                                                                                                                                                                                                                                                                                                                                                                                                                                                                                               | Comn           | nercial          |        |        |          |  |  |  |  |  |
| Basement 1     |                 |             |                                                                                                                                                                                                                                                                                                                                                                                                                                                                                                                                                                                                                                                                                                                                                                                                                                                                                               | Commercial/Cor | nmercial Carpark |        |        |          |  |  |  |  |  |
| Basement 2     |                 |             |                                                                                                                                                                                                                                                                                                                                                                                                                                                                                                                                                                                                                                                                                                                                                                                                                                                                                               | Residenti      | al Carpark       |        |        |          |  |  |  |  |  |
| Basement 3     |                 |             |                                                                                                                                                                                                                                                                                                                                                                                                                                                                                                                                                                                                                                                                                                                                                                                                                                                                                               | Residenti      | al Carpark       |        |        |          |  |  |  |  |  |
|                |                 |             | Roof Garden           C5-S         C3-S         B2         B2         C6         B3         B7-S           C5-S         C3-S         B2         B2         C6         B3         B7-S |                |                  |        |        |          |  |  |  |  |  |

## 11 Unity Street, Singapore 237995

| Unit/<br>Floor | 13     | 14       | 15       | 16             | 17               | 18       | 19     | 20     |
|----------------|--------|----------|----------|----------------|------------------|----------|--------|--------|
| Roof           |        |          |          | Roof           | Garden           |          |        |        |
| 10             | B5     | C4-S     | C2-S     | B4             | B4               | C1-S     | В6     | B5     |
| 9              | B5     | C4-S     | C2-S     | B4             | B4               | C1-S     | В6     | B5     |
| 8              | B5     | C4-S     | C2-S     | B4             | B4               | C1-S     | В6     | B5     |
| 7              | B5     | C4-S     | C2-S     | B4             | B4               | C1-S     | В6     | B5     |
| 6              | B5     | C4-S     | C2-S     | B4             | B4               | C1-S     | В6     | B5     |
| 5              | B5     | C4-S     | C2-S     | B4             | B4               | C1-S     | В6     | B5     |
| 4              | B5     | C4-S     | C2-S     | B4             | В4               | C1-S     | В6     | B5     |
| 3              | B5     | C4-S     | C2-S     | B4             | B4               | C1-S     | В6     | B5     |
| 2              | B5 (P) | C4-S (P) | C2-S (P) | B4 (P)         | B4 (P)           | C1-S (P) | B6 (P) | B5 (P) |
| 1              |        |          |          | Comn           | nercial          |          |        |        |
| Basement 1     |        |          |          | Commercial/Cor | nmercial Carpark |          |        |        |
| Basement 2     |        |          |          | Residenti      | al Carpark       |          |        |        |
| Basement 3     |        |          |          | Residenti      | al Carpark       |          |        |        |

#### 9 Unity Street, Singapore 239592

| Unit/<br>Floor | 9                             | 10       | 11       | 12       |  |  |  |  |  |  |
|----------------|-------------------------------|----------|----------|----------|--|--|--|--|--|--|
| Roof           | Roof Garden                   |          |          |          |  |  |  |  |  |  |
| 10             | D1-P                          | C2-P     | C1-P     | C1-P     |  |  |  |  |  |  |
| 9              | D1-P                          | C2-P     | C1-P     | C1-P     |  |  |  |  |  |  |
| 8              | D1-P                          | C2-P     | C1-P     | C1-P     |  |  |  |  |  |  |
| 7              | D1-P                          | C2-P     | C1-P     | C1-P     |  |  |  |  |  |  |
| 6              | D1-P                          | C2-P     | C1-P     | C1-P     |  |  |  |  |  |  |
| 5              | D1-P                          | C2-P     | C1-P     | C1-P     |  |  |  |  |  |  |
| 4              | D1-P                          | C2-P     | C1-P     | C1-P     |  |  |  |  |  |  |
| 3              | D1-P                          | C2-P     | C1-P     | C1-P     |  |  |  |  |  |  |
| 2              | D1-P (P)                      | C2-P (P) | C1-P (P) | C1-P (P) |  |  |  |  |  |  |
| 1              | Commercial                    |          |          |          |  |  |  |  |  |  |
| Basement 1     | Commercial/Commercial Carpark |          |          |          |  |  |  |  |  |  |
| Basement 2     | Residential Carpark           |          |          |          |  |  |  |  |  |  |
| Basement 3     | Residential Carpark           |          |          |          |  |  |  |  |  |  |

## 13 Unity Street, Singapore 239593

| Unit/<br>Floor | 21          | 22 | 23 | 24             | 25               | 26 | 27 | 28   |  |  |  |
|----------------|-------------|----|----|----------------|------------------|----|----|------|--|--|--|
| Roof           | Roof Garden |    |    |                |                  |    |    |      |  |  |  |
| 10             | B7-S        | C7 | C6 | B2             | B2               | C6 | C6 | B7-S |  |  |  |
| 9              | B7-S        | C7 | C6 | B2             | B2               | C6 | C6 | B7-S |  |  |  |
| 8              | B7-S        | C7 | C6 | B2             | B2               | C6 | C6 | B7-S |  |  |  |
| 7              | B7-S        | C7 | C6 | B2             | B2               | C6 | C6 | B7-S |  |  |  |
| 6              | B7-S        | C7 | C6 | B2             | B2               | C6 | C6 | B7-S |  |  |  |
| 5              | B7-S        | C7 | C6 | B2             | B2               | C6 | C6 | B7-S |  |  |  |
| 4              | B7-S        | C7 | C6 | B2             | В2               | C6 | C6 | B7-S |  |  |  |
| 3              |             |    |    | Onus Laung     | olOnus Cum       |    |    |      |  |  |  |
| 2              |             |    |    | Opus Loung     | e/Opus Gym       |    |    |      |  |  |  |
| 1              |             |    |    | Comn           | nercial          |    |    |      |  |  |  |
| Basement 1     |             |    |    | Commercial/Con | nmercial Carpark |    |    |      |  |  |  |
| Basement 2     |             |    |    | Residentia     | al Carpark       |    |    |      |  |  |  |
| Basement 3     |             |    |    | Residentia     | al Carpark       |    |    |      |  |  |  |

#### 15 Unity Street, Singapore 239594

| Unit/<br>Floor | 29          | 30                            | 31     | 32     | 33     | 34      | 35     | 36     | 37     | 38     | 39     | 40     | 41     | 42     |
|----------------|-------------|-------------------------------|--------|--------|--------|---------|--------|--------|--------|--------|--------|--------|--------|--------|
| Roof           | Roof Garden |                               |        |        |        |         |        |        |        |        |        |        |        |        |
| 9              | A1          | A1                            | A1     | B1     | B1     | S1a     | S1     | S1     | S1     | S1     | B1     | B1     | A1     | A1     |
| 8              | A1          | A1                            | A1     | B1     | B1     | S1a     | S1     | S1     | S1     | S1     | B1     | B1     | A1     | A1     |
| 7              | A1          | A1                            | A1     | B1     | B1     | S1a     | S1     | S1     | S1     | S1     | B1     | B1     | A1     | A1     |
| 6              | A1          | A1                            | A1     | B1     | B1     | S1a     | S1     | S1     | S1     | S1     | B1     | B1     | A1     | A1     |
| 5              | A1          | A1                            | A1     | B1     | B1     | S1a     | S1     | S1     | S1     | S1     | B1     | B1     | A1     | A1     |
| 4              | A1          | A1                            | A1     | B1     | B1     | S1a     | S1     | S1     | S1     | S1     | B1     | B1     | A1     | A1     |
| 3              | A1          | A1                            | A1     | B1     | B1     | S1a     | S1     | S1     | S1     | S1     | B1     | B1     | A1     | A1     |
| 2              | A1 (P)      | A1 (P)                        | A1 (P) | B1 (P) | B1 (P) | S1a (P) | S1 (P) | S1 (P) | S1 (P) | S1 (P) | B1 (P) | B1 (P) | A1 (P) | A1 (P) |
| 1              |             | Commercial                    |        |        |        |         |        |        |        |        |        |        |        |        |
| Basement 1     |             | Commercial/Commercial Carpark |        |        |        |         |        |        |        |        |        |        |        |        |
| Basement 2     |             | Residential Carpark           |        |        |        |         |        |        |        |        |        |        |        |        |
| Basement 3     |             | Residential Carpark           |        |        |        |         |        |        |        |        |        |        |        |        |