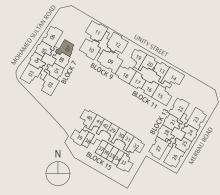

## Unit Distribution

#### 7 Unity Street, Singapore 239591

|                | 1 2 3 4 5 6 7 8 |             |                                                                                                                                                                                                                                                                                                                                                                                                                                                                                                                                                                                                                                                                                                                                                                                                                                                                                               |                |                  |        |        |          |  |  |  |  |  |
|----------------|-----------------|-------------|-----------------------------------------------------------------------------------------------------------------------------------------------------------------------------------------------------------------------------------------------------------------------------------------------------------------------------------------------------------------------------------------------------------------------------------------------------------------------------------------------------------------------------------------------------------------------------------------------------------------------------------------------------------------------------------------------------------------------------------------------------------------------------------------------------------------------------------------------------------------------------------------------|----------------|------------------|--------|--------|----------|--|--|--|--|--|
| Unit/<br>Floor | 1               | 2           | 3                                                                                                                                                                                                                                                                                                                                                                                                                                                                                                                                                                                                                                                                                                                                                                                                                                                                                             | 4              | 5                | 6      | 7      | 8        |  |  |  |  |  |
| Roof           |                 | Roof Garden |                                                                                                                                                                                                                                                                                                                                                                                                                                                                                                                                                                                                                                                                                                                                                                                                                                                                                               |                |                  |        |        |          |  |  |  |  |  |
| 10             | B7-S            | C5-S        | C3-S                                                                                                                                                                                                                                                                                                                                                                                                                                                                                                                                                                                                                                                                                                                                                                                                                                                                                          | B2             | B2               | C6     | В3     | B7-S     |  |  |  |  |  |
| 9              | B7-S            | C5-S        | C3-S                                                                                                                                                                                                                                                                                                                                                                                                                                                                                                                                                                                                                                                                                                                                                                                                                                                                                          | B2             | B2               | C6     | В3     | B7-S     |  |  |  |  |  |
| 8              | B7-S            | C5-S        | C3-S                                                                                                                                                                                                                                                                                                                                                                                                                                                                                                                                                                                                                                                                                                                                                                                                                                                                                          | B2             | B2               | C6     | В3     | B7-S     |  |  |  |  |  |
| 7              | B7-S            | C5-S        | C3-S                                                                                                                                                                                                                                                                                                                                                                                                                                                                                                                                                                                                                                                                                                                                                                                                                                                                                          | B2             | B2               | C6     | В3     | B7-S     |  |  |  |  |  |
| 6              | B7-S            | C5-S        | C3-S                                                                                                                                                                                                                                                                                                                                                                                                                                                                                                                                                                                                                                                                                                                                                                                                                                                                                          | B2             | B2               | C6     | В3     | B7-S     |  |  |  |  |  |
| 5              | B7-S            | C5-S        | C3-S                                                                                                                                                                                                                                                                                                                                                                                                                                                                                                                                                                                                                                                                                                                                                                                                                                                                                          | B2             | B2               | C6     | В3     | B7-S     |  |  |  |  |  |
| 4              | B7-S            | C5-S        | C3-S                                                                                                                                                                                                                                                                                                                                                                                                                                                                                                                                                                                                                                                                                                                                                                                                                                                                                          | B2             | B2               | C6     | В3     | B7-S     |  |  |  |  |  |
| 3              | B7-S            | C5-S        | C3-S                                                                                                                                                                                                                                                                                                                                                                                                                                                                                                                                                                                                                                                                                                                                                                                                                                                                                          | B2             | B2               | C6     | В3     | B7-S     |  |  |  |  |  |
| 2              | B7-S (P)        | C5-S (P)    | C3-S (P)                                                                                                                                                                                                                                                                                                                                                                                                                                                                                                                                                                                                                                                                                                                                                                                                                                                                                      | B2 (P)         | B2 (P)           | C6 (P) | B3 (P) | B7-S (P) |  |  |  |  |  |
| 1              |                 |             |                                                                                                                                                                                                                                                                                                                                                                                                                                                                                                                                                                                                                                                                                                                                                                                                                                                                                               | Comn           | nercial          |        |        |          |  |  |  |  |  |
| Basement 1     |                 |             |                                                                                                                                                                                                                                                                                                                                                                                                                                                                                                                                                                                                                                                                                                                                                                                                                                                                                               | Commercial/Cor | nmercial Carpark |        |        |          |  |  |  |  |  |
| Basement 2     |                 |             |                                                                                                                                                                                                                                                                                                                                                                                                                                                                                                                                                                                                                                                                                                                                                                                                                                                                                               | Residenti      | al Carpark       |        |        |          |  |  |  |  |  |
| Basement 3     |                 |             |                                                                                                                                                                                                                                                                                                                                                                                                                                                                                                                                                                                                                                                                                                                                                                                                                                                                                               | Residenti      | al Carpark       |        |        |          |  |  |  |  |  |
|                |                 |             | Roof Garden           C5-S         C3-S         B2         B2         C6         B3         B7-S           C5-S         C3-S         B2         B2         C6         B3         B7-S |                |                  |        |        |          |  |  |  |  |  |

## 11 Unity Street, Singapore 237995

| Unit/<br>Floor | 13     | 14       | 15       | 16             | 17               | 18       | 19     | 20     |
|----------------|--------|----------|----------|----------------|------------------|----------|--------|--------|
| Roof           |        |          |          | Roof           | Garden           |          |        |        |
| 10             | B5     | C4-S     | C2-S     | B4             | B4               | C1-S     | В6     | B5     |
| 9              | B5     | C4-S     | C2-S     | B4             | B4               | C1-S     | В6     | B5     |
| 8              | B5     | C4-S     | C2-S     | B4             | B4               | C1-S     | В6     | B5     |
| 7              | B5     | C4-S     | C2-S     | B4             | B4               | C1-S     | В6     | B5     |
| 6              | B5     | C4-S     | C2-S     | B4             | B4               | C1-S     | В6     | B5     |
| 5              | B5     | C4-S     | C2-S     | B4             | B4               | C1-S     | В6     | B5     |
| 4              | B5     | C4-S     | C2-S     | B4             | В4               | C1-S     | В6     | B5     |
| 3              | B5     | C4-S     | C2-S     | B4             | B4               | C1-S     | В6     | B5     |
| 2              | B5 (P) | C4-S (P) | C2-S (P) | B4 (P)         | B4 (P)           | C1-S (P) | B6 (P) | B5 (P) |
| 1              |        |          |          | Comn           | nercial          |          |        |        |
| Basement 1     |        |          |          | Commercial/Cor | nmercial Carpark |          |        |        |
| Basement 2     |        |          |          | Residenti      | al Carpark       |          |        |        |
| Basement 3     |        |          |          | Residenti      | al Carpark       |          |        |        |

#### 9 Unity Street, Singapore 239592

| Unit/<br>Floor | 9                             | 10       | 11       | 12       |  |  |  |  |  |  |
|----------------|-------------------------------|----------|----------|----------|--|--|--|--|--|--|
| Roof           | Roof Garden                   |          |          |          |  |  |  |  |  |  |
| 10             | D1-P                          | C2-P     | C1-P     | C1-P     |  |  |  |  |  |  |
| 9              | D1-P                          | C2-P     | C1-P     | C1-P     |  |  |  |  |  |  |
| 8              | D1-P                          | C2-P     | C1-P     | C1-P     |  |  |  |  |  |  |
| 7              | D1-P                          | C2-P     | C1-P     | C1-P     |  |  |  |  |  |  |
| 6              | D1-P                          | C2-P     | C1-P     | C1-P     |  |  |  |  |  |  |
| 5              | D1-P                          | C2-P     | C1-P     | C1-P     |  |  |  |  |  |  |
| 4              | D1-P                          | C2-P     | C1-P     | C1-P     |  |  |  |  |  |  |
| 3              | D1-P                          | C2-P     | C1-P     | C1-P     |  |  |  |  |  |  |
| 2              | D1-P (P)                      | C2-P (P) | C1-P (P) | C1-P (P) |  |  |  |  |  |  |
| 1              | Commercial                    |          |          |          |  |  |  |  |  |  |
| Basement 1     | Commercial/Commercial Carpark |          |          |          |  |  |  |  |  |  |
| Basement 2     | Residential Carpark           |          |          |          |  |  |  |  |  |  |
| Basement 3     | Residential Carpark           |          |          |          |  |  |  |  |  |  |

## 13 Unity Street, Singapore 239593

| Unit/<br>Floor | 21          | 22 | 23 | 24             | 25               | 26 | 27 | 28   |  |  |  |
|----------------|-------------|----|----|----------------|------------------|----|----|------|--|--|--|
| Roof           | Roof Garden |    |    |                |                  |    |    |      |  |  |  |
| 10             | B7-S        | C7 | C6 | B2             | B2               | C6 | C6 | B7-S |  |  |  |
| 9              | B7-S        | C7 | C6 | B2             | B2               | C6 | C6 | B7-S |  |  |  |
| 8              | B7-S        | C7 | C6 | B2             | B2               | C6 | C6 | B7-S |  |  |  |
| 7              | B7-S        | C7 | C6 | B2             | B2               | C6 | C6 | B7-S |  |  |  |
| 6              | B7-S        | C7 | C6 | B2             | B2               | C6 | C6 | B7-S |  |  |  |
| 5              | B7-S        | C7 | C6 | B2             | B2               | C6 | C6 | B7-S |  |  |  |
| 4              | B7-S        | C7 | C6 | B2             | В2               | C6 | C6 | B7-S |  |  |  |
| 3              |             |    |    | Onus Laung     | olOnus Cum       |    |    |      |  |  |  |
| 2              |             |    |    | Opus Loung     | e/Opus Gym       |    |    |      |  |  |  |
| 1              |             |    |    | Comn           | nercial          |    |    |      |  |  |  |
| Basement 1     |             |    |    | Commercial/Con | nmercial Carpark |    |    |      |  |  |  |
| Basement 2     |             |    |    | Residentia     | al Carpark       |    |    |      |  |  |  |
| Basement 3     |             |    |    | Residentia     | al Carpark       |    |    |      |  |  |  |

#### 15 Unity Street, Singapore 239594

| Unit/<br>Floor | 29          | 30                            | 31     | 32     | 33     | 34      | 35     | 36     | 37     | 38     | 39     | 40     | 41     | 42     |
|----------------|-------------|-------------------------------|--------|--------|--------|---------|--------|--------|--------|--------|--------|--------|--------|--------|
| Roof           | Roof Garden |                               |        |        |        |         |        |        |        |        |        |        |        |        |
| 9              | A1          | A1                            | A1     | B1     | B1     | S1a     | S1     | S1     | S1     | S1     | B1     | B1     | A1     | A1     |
| 8              | A1          | A1                            | A1     | B1     | B1     | S1a     | S1     | S1     | S1     | S1     | B1     | B1     | A1     | A1     |
| 7              | A1          | A1                            | A1     | B1     | B1     | S1a     | S1     | S1     | S1     | S1     | B1     | B1     | A1     | A1     |
| 6              | A1          | A1                            | A1     | B1     | B1     | S1a     | S1     | S1     | S1     | S1     | B1     | B1     | A1     | A1     |
| 5              | A1          | A1                            | A1     | B1     | B1     | S1a     | S1     | S1     | S1     | S1     | B1     | B1     | A1     | A1     |
| 4              | A1          | A1                            | A1     | B1     | B1     | S1a     | S1     | S1     | S1     | S1     | B1     | B1     | A1     | A1     |
| 3              | A1          | A1                            | A1     | B1     | B1     | S1a     | S1     | S1     | S1     | S1     | B1     | B1     | A1     | A1     |
| 2              | A1 (P)      | A1 (P)                        | A1 (P) | B1 (P) | B1 (P) | S1a (P) | S1 (P) | S1 (P) | S1 (P) | S1 (P) | B1 (P) | B1 (P) | A1 (P) | A1 (P) |
| 1              |             | Commercial                    |        |        |        |         |        |        |        |        |        |        |        |        |
| Basement 1     |             | Commercial/Commercial Carpark |        |        |        |         |        |        |        |        |        |        |        |        |
| Basement 2     |             | Residential Carpark           |        |        |        |         |        |        |        |        |        |        |        |        |
| Basement 3     |             | Residential Carpark           |        |        |        |         |        |        |        |        |        |        |        |        |