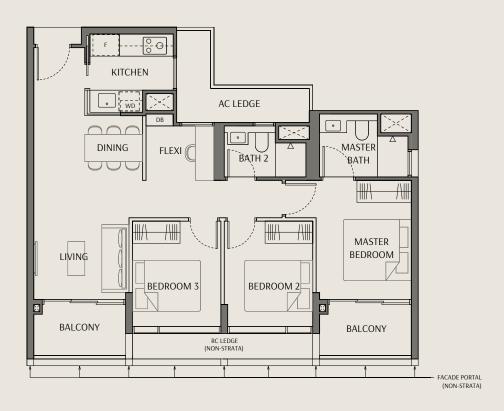

## Luxury Collection

2 BEDROOM, 2 BEDROOM + STUDY,
3 BEDROOM + FLEXI & 3 BEDROOM DUOFLEY

Embrace comfort and elegance in the Luxury Collection's 2 Bedroom to 3 Bedroom residences designed with green living in mind. Generous ceiling heights enhance spatial flow, while earth-toned palettes, large-format stone-look tiles, warm laminates, and engineered wood flooring create a cosy yet refined interior. Selected 3 bedroom layouts feature a versatile flexi room that opens to the dining area — ideal for entertaining, working from home, or simply unwinding in style Every detail is thoughtfully considered, blending function with enduring sophistication.

# 3 Bedroom

+ Flexi