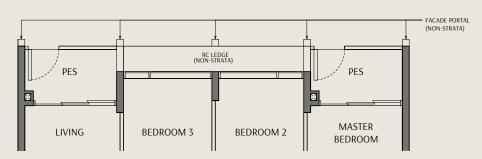

#### Legend:

WD Washer Cum Dryer Refrigerator

DB Distribution Board \*Mirrored Unit

Storage

Void Space (excluded from strata area)

Wall not allowed to be hacked or altered

Area includes air conditioner (AC) ledge, balcony, PES and strata void where applicable. RC ledge do not form part of the unit strata area. The above plans are subject to change as may be approved by the relevant authorities. All floor plans are approximate measurements only and are subject to government re-survey. These are for the purpose of visual presentation only. The balcony and PES shall not be enclosed unless with the approved balcony screen. The installation and cost of the screen shall be borne by the purchaser.