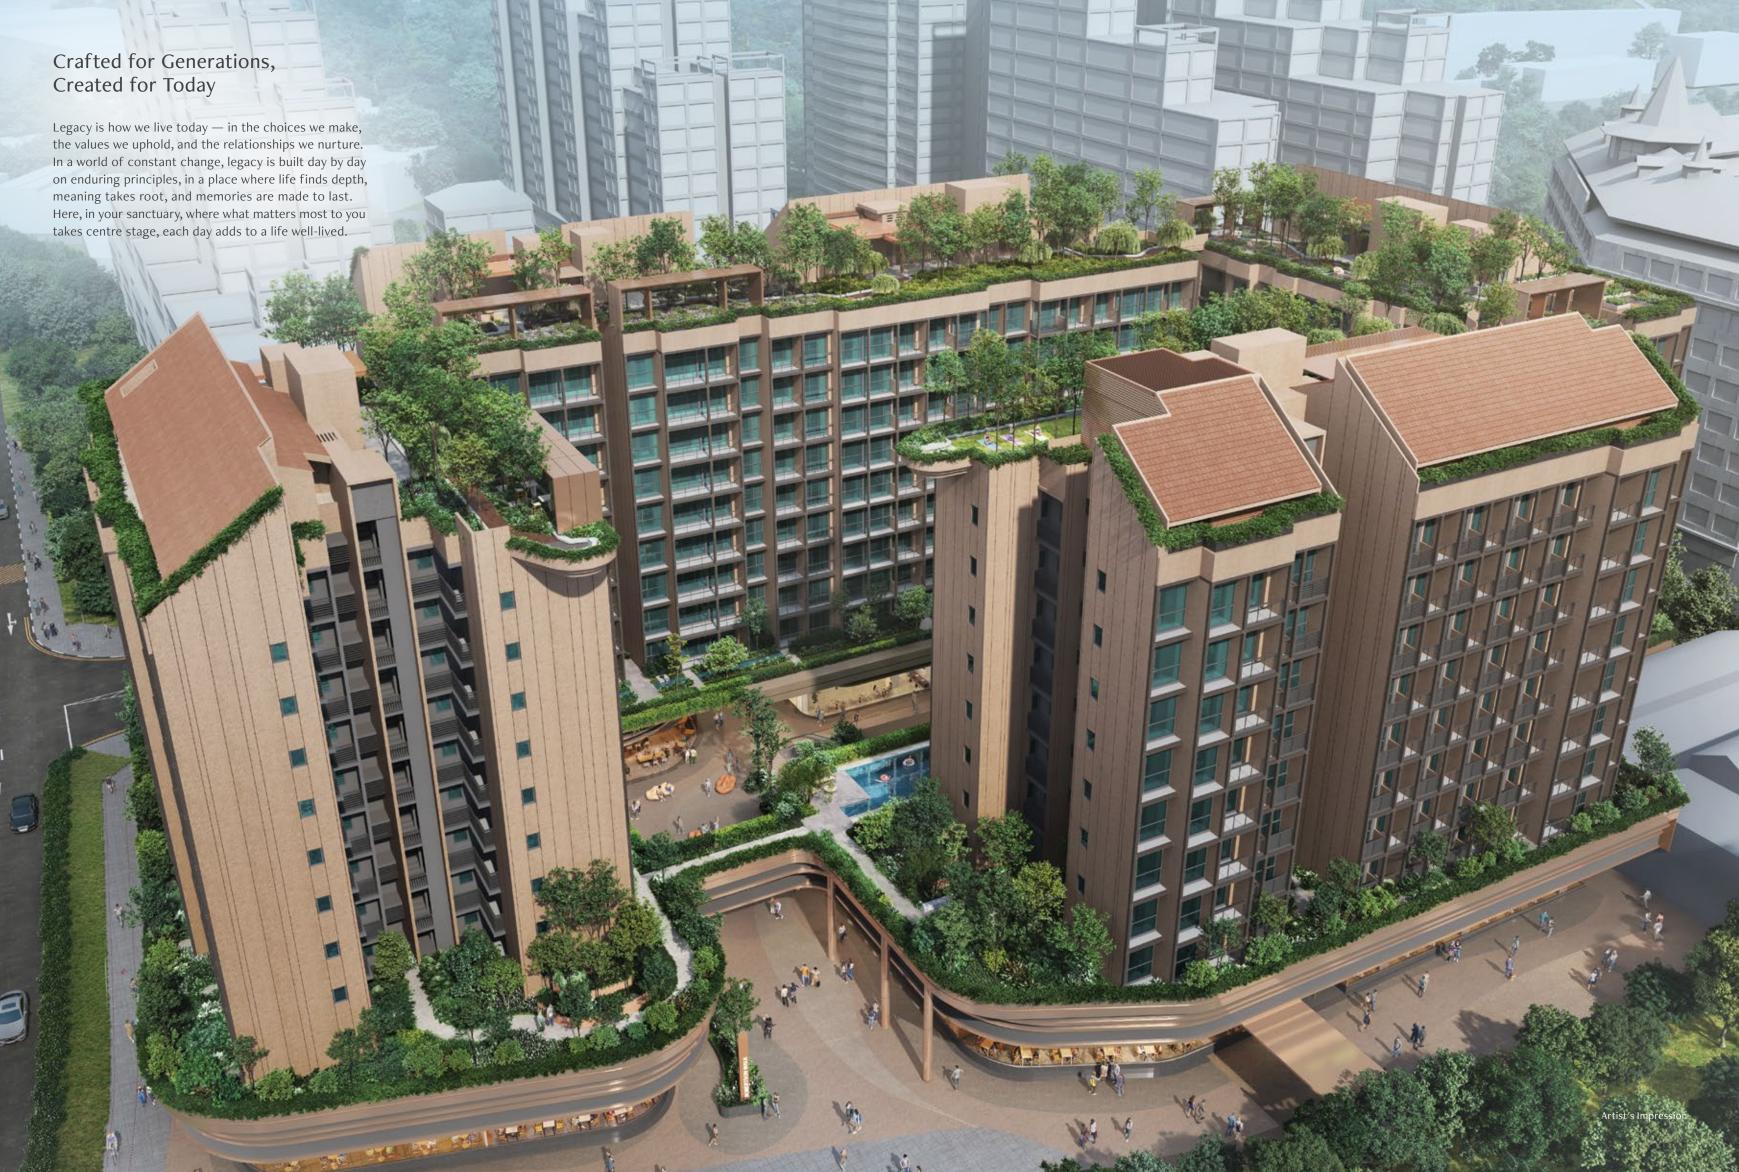

# Begins with a Masterpiece

A legacy home for generations, The Robertson Opus is a 999-year mixed-use development in the heart of prestigious District 9 Robertson Quay. Nestled in tranquillity between Fort Canning Hill and the Singapore River, it is a sanctuary in the city, promising respite and unparalleled privacy. Beyond the home, a riverside lifestyle awaits — where culture, elegance, and the river's rhythm craft a timeless, living masterpiece.

## A Masterpiece

in a Sanctuary

At The Robertson Opus, every step through the development is shaped by thoughtful design. From the moment you arrive, a central courtyard brings together dining, retail, and nature in a lively, social setting. Above, exclusive residences offer a private sanctuary of pools and gardens designed for quiet retreat. This spatial opus is more than a home — it is a masterfully tuned environment that fosters mindful living, a sense of community, and true respite in the heart of the city.