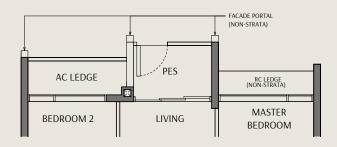

# Type B2 Area: 64 sqm | 689 sqft

Unit(s): #03-04 to #10-04 #03-05\* to #10-05\* #04-24 to #10-24 #04-25\* to #10-25\*

Type B2 (P) Area: 64 sqm | 689 sqft

Unit(s): #02-04 #02-05\*

### Legend:

WD Washer Cum Dryer Refrigerator

DB Distribution Board \*Mirrored Unit

Storage ST

Void Space (excluded from strata area)

Wall not allowed to be hacked or altered

Area includes air conditioner (AC) ledge, balcony, PES and strata void where applicable. RC ledge do not form part of the unit strata area. The above plans are subject to change as may be approved by the relevant authorities. All floor plans are approximate measurements only and are subject to government re-survey. These are for the purpose of visual presentation only. The balcony and PES shall not be enclosed unless with the approved balcony screen. The installation and cost of the screen shall be borne by the purchaser.