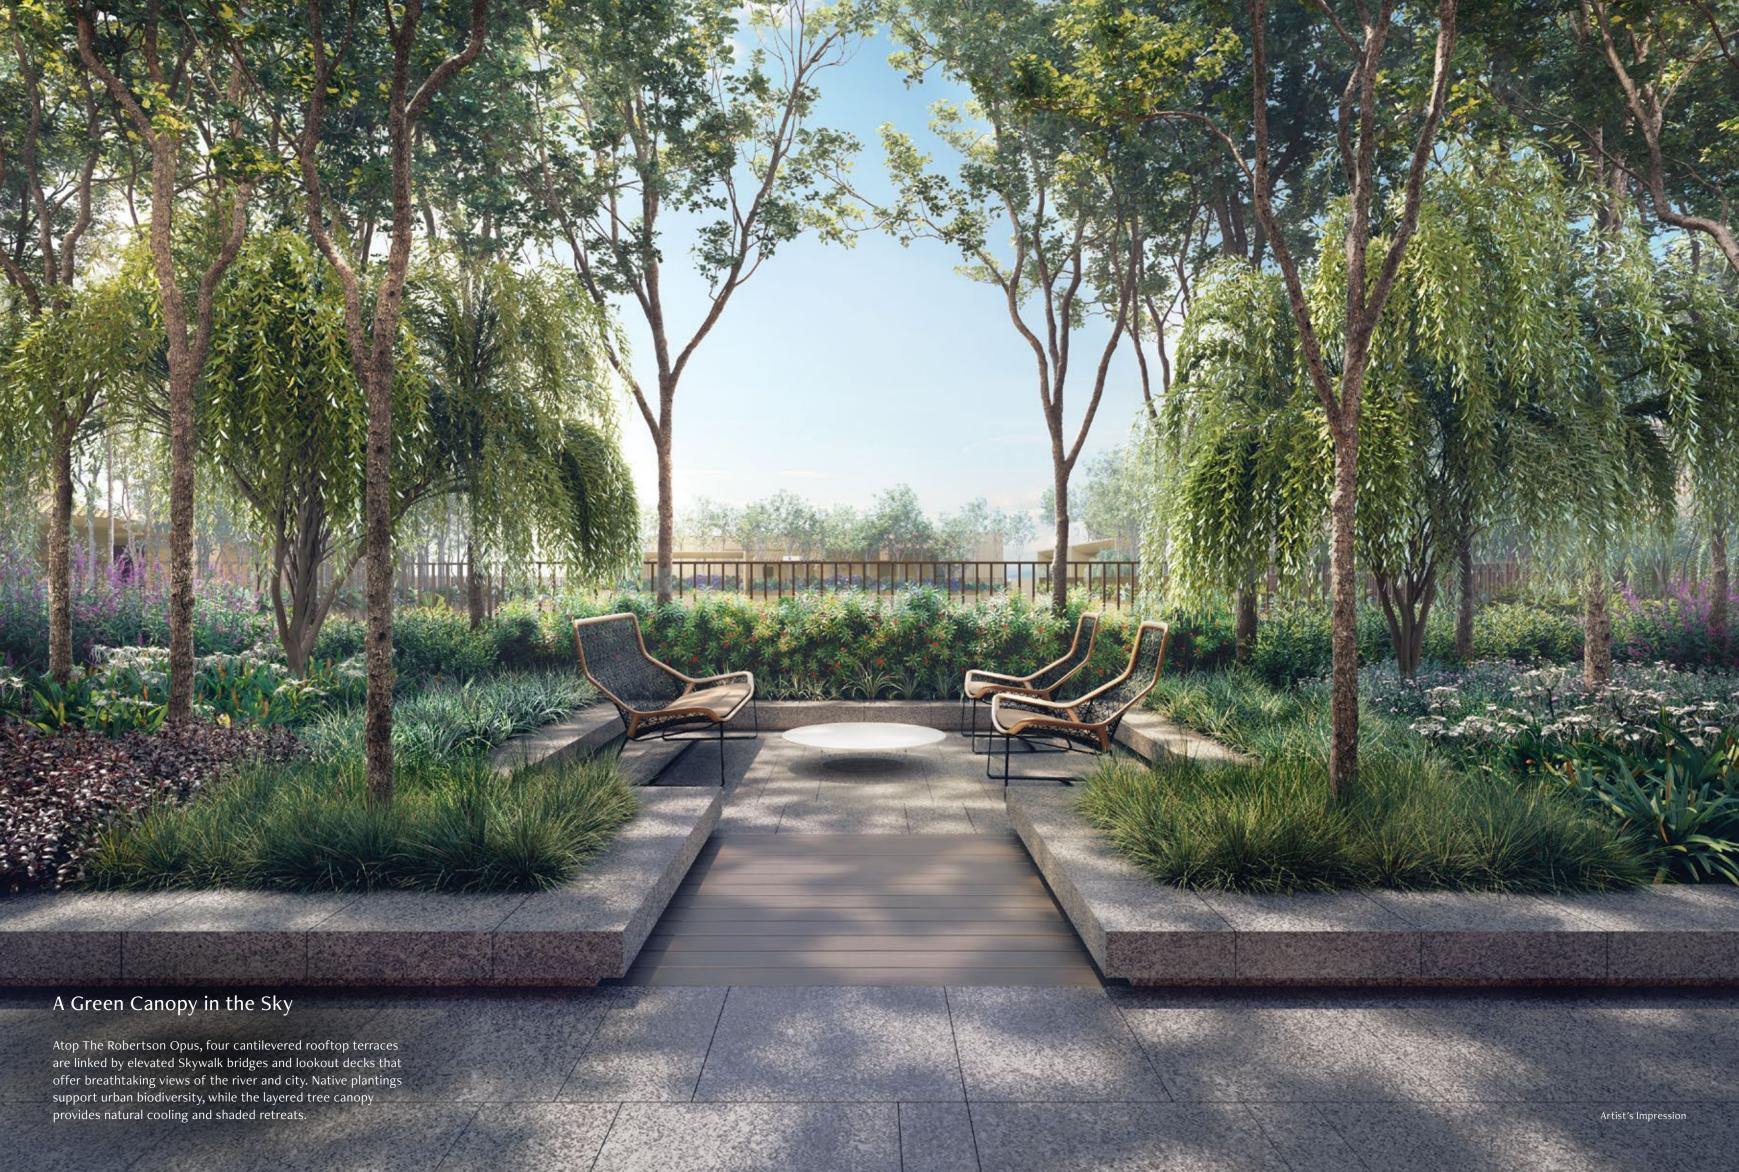

# **UNITY STREET** MOHAMED SULTAN ROAD MERBAU ROAD

50m

SITE PLAN - ROOF GARDEN

Artist's Impression

On the top floor, four cantilevered rooftop terraces form a sky forest, complete with nature nooks, wellness lawns, and a community garden. This elevated oasis offers a treasured sense of tranquillity and connection — a space for mindfulness, kindredness and biophilic living.

#### Sky Gardens

- Quay Vista
- 30 Art Nook
- 31 Emerald Garden
- 32 Social Pavilion 1
- 33 Skywalk Bridge
- 34 Urban Vista
- 35 Lilac Garden
- 36 Social Pavilion 2