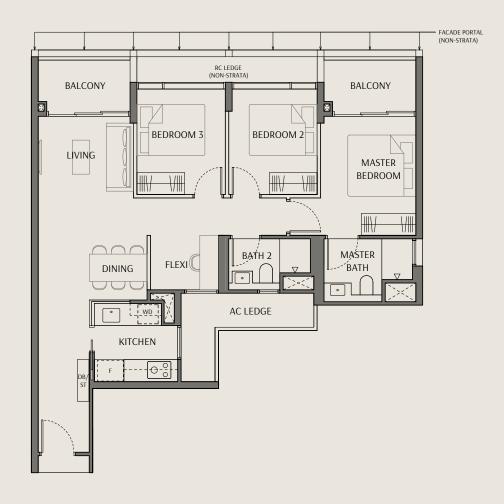

## Luxury Collection

2 BEDROOM, 2 BEDROOM + STUDY,
3 BEDROOM + FLEXI & 3 BEDROOM DUOFLEY

Embrace comfort and elegance in the Luxury Collection's 2 Bedroom to 3 Bedroom residences designed with green living in mind. Generous ceiling heights enhance spatial flow, while earth-toned palettes, large-format stone-look tiles, warm laminates, and engineered wood flooring create a cosy yet refined interior. Selected 3 bedroom layouts feature a versatile flexi room that opens to the dining area — ideal for entertaining, working from home, or simply unwinding in style Every detail is thoughtfully considered, blending function with enduring sophistication.

# 2 Bedroom

# 2 Bedroom + Study