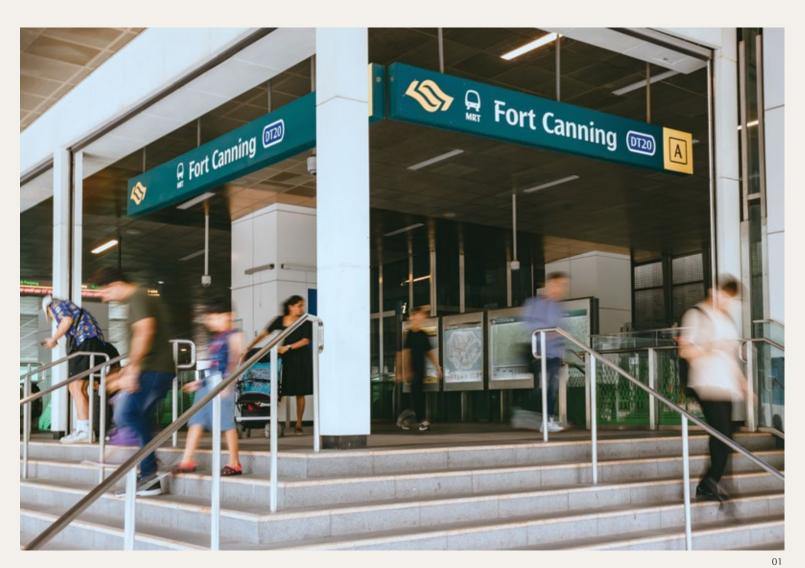

## Uptown, Downtown, Connect to Everywhere Seamlessly

Fort Canning MRT (Downtown Line), Clarke Quay MRT (North-East Line), and Great World MRT (Thomson-East Coast Line) lie just minutes away. With multiple lines linking to the wider MRT network, The Robertson Opus connects you effortlessly to business districts, cultural enclaves, and lifestyle destinations—all while embracing a green, car-lite lifestyle.

01. Fort Canning MRT02. Great World MRT