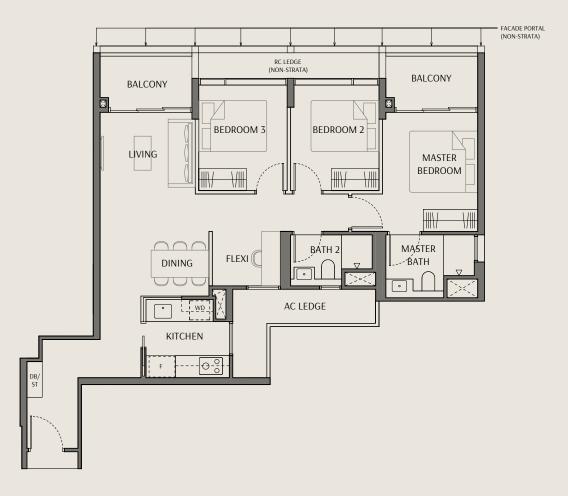

#### Legend:

WD Washer Cum Dryer Refrigerator

DB Distribution Board \*Mirrored Unit

Storage

Void Space (excluded from strata area)

Wall not allowed to be hacked or altered

Area includes air conditioner (AC) ledge, balcony, PES and strata void where applicable. RC ledge do not form part of the unit strata area. The above plans are subject to change as may be approved by the relevant authorities. All floor plans are approximate measurements only and are subject to government re-survey. These are for the purpose of visual presentation only. The balcony and PES shall not be enclosed unless with the approved balcony screen. The installation and cost of the screen shall be borne by the purchaser.