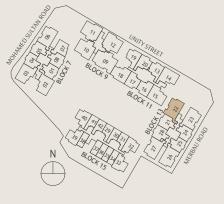

## Unit Distribution

#### 7 Unity Street, Singapore 239591

|                | 1 2 3 4 5 6 7 8 |             |                                                                                                                                                                                                                                                                                                                                                                                                                                                                                                                                                                                                                                                                                                                                                                                                                                                                                               |                |                  |        |        |          |  |  |  |  |  |
|----------------|-----------------|-------------|-----------------------------------------------------------------------------------------------------------------------------------------------------------------------------------------------------------------------------------------------------------------------------------------------------------------------------------------------------------------------------------------------------------------------------------------------------------------------------------------------------------------------------------------------------------------------------------------------------------------------------------------------------------------------------------------------------------------------------------------------------------------------------------------------------------------------------------------------------------------------------------------------|----------------|------------------|--------|--------|----------|--|--|--|--|--|
| Unit/<br>Floor | 1               | 2           | 3                                                                                                                                                                                                                                                                                                                                                                                                                                                                                                                                                                                                                                                                                                                                                                                                                                                                                             | 4              | 5                | 6      | 7      | 8        |  |  |  |  |  |
| Roof           |                 | Roof Garden |                                                                                                                                                                                                                                                                                                                                                                                                                                                                                                                                                                                                                                                                                                                                                                                                                                                                                               |                |                  |        |        |          |  |  |  |  |  |
| 10             | B7-S            | C5-S        | C3-S                                                                                                                                                                                                                                                                                                                                                                                                                                                                                                                                                                                                                                                                                                                                                                                                                                                                                          | B2             | B2               | C6     | В3     | B7-S     |  |  |  |  |  |
| 9              | B7-S            | C5-S        | C3-S                                                                                                                                                                                                                                                                                                                                                                                                                                                                                                                                                                                                                                                                                                                                                                                                                                                                                          | B2             | B2               | C6     | В3     | B7-S     |  |  |  |  |  |
| 8              | B7-S            | C5-S        | C3-S                                                                                                                                                                                                                                                                                                                                                                                                                                                                                                                                                                                                                                                                                                                                                                                                                                                                                          | B2             | B2               | C6     | В3     | B7-S     |  |  |  |  |  |
| 7              | B7-S            | C5-S        | C3-S                                                                                                                                                                                                                                                                                                                                                                                                                                                                                                                                                                                                                                                                                                                                                                                                                                                                                          | B2             | B2               | C6     | В3     | B7-S     |  |  |  |  |  |
| 6              | B7-S            | C5-S        | C3-S                                                                                                                                                                                                                                                                                                                                                                                                                                                                                                                                                                                                                                                                                                                                                                                                                                                                                          | B2             | B2               | C6     | В3     | B7-S     |  |  |  |  |  |
| 5              | B7-S            | C5-S        | C3-S                                                                                                                                                                                                                                                                                                                                                                                                                                                                                                                                                                                                                                                                                                                                                                                                                                                                                          | B2             | B2               | C6     | В3     | B7-S     |  |  |  |  |  |
| 4              | B7-S            | C5-S        | C3-S                                                                                                                                                                                                                                                                                                                                                                                                                                                                                                                                                                                                                                                                                                                                                                                                                                                                                          | B2             | B2               | C6     | В3     | B7-S     |  |  |  |  |  |
| 3              | B7-S            | C5-S        | C3-S                                                                                                                                                                                                                                                                                                                                                                                                                                                                                                                                                                                                                                                                                                                                                                                                                                                                                          | B2             | B2               | C6     | В3     | B7-S     |  |  |  |  |  |
| 2              | B7-S (P)        | C5-S (P)    | C3-S (P)                                                                                                                                                                                                                                                                                                                                                                                                                                                                                                                                                                                                                                                                                                                                                                                                                                                                                      | B2 (P)         | B2 (P)           | C6 (P) | B3 (P) | B7-S (P) |  |  |  |  |  |
| 1              |                 |             |                                                                                                                                                                                                                                                                                                                                                                                                                                                                                                                                                                                                                                                                                                                                                                                                                                                                                               | Comn           | nercial          |        |        |          |  |  |  |  |  |
| Basement 1     |                 |             |                                                                                                                                                                                                                                                                                                                                                                                                                                                                                                                                                                                                                                                                                                                                                                                                                                                                                               | Commercial/Cor | nmercial Carpark |        |        |          |  |  |  |  |  |
| Basement 2     |                 |             |                                                                                                                                                                                                                                                                                                                                                                                                                                                                                                                                                                                                                                                                                                                                                                                                                                                                                               | Residenti      | al Carpark       |        |        |          |  |  |  |  |  |
| Basement 3     |                 |             |                                                                                                                                                                                                                                                                                                                                                                                                                                                                                                                                                                                                                                                                                                                                                                                                                                                                                               | Residenti      | al Carpark       |        |        |          |  |  |  |  |  |
|                |                 |             | Roof Garden           C5-S         C3-S         B2         B2         C6         B3         B7-S           C5-S         C3-S         B2         B2         C6         B3         B7-S |                |                  |        |        |          |  |  |  |  |  |

## 11 Unity Street, Singapore 237995

| Unit/<br>Floor | 13     | 14       | 15       | 16             | 17               | 18       | 19     | 20     |
|----------------|--------|----------|----------|----------------|------------------|----------|--------|--------|
| Roof           |        |          |          | Roof           | Garden           |          |        |        |
| 10             | B5     | C4-S     | C2-S     | B4             | B4               | C1-S     | В6     | B5     |
| 9              | B5     | C4-S     | C2-S     | B4             | B4               | C1-S     | В6     | B5     |
| 8              | B5     | C4-S     | C2-S     | B4             | B4               | C1-S     | В6     | B5     |
| 7              | B5     | C4-S     | C2-S     | B4             | B4               | C1-S     | В6     | B5     |
| 6              | B5     | C4-S     | C2-S     | B4             | B4               | C1-S     | В6     | B5     |
| 5              | B5     | C4-S     | C2-S     | B4             | B4               | C1-S     | В6     | B5     |
| 4              | B5     | C4-S     | C2-S     | B4             | В4               | C1-S     | В6     | B5     |
| 3              | B5     | C4-S     | C2-S     | B4             | B4               | C1-S     | В6     | B5     |
| 2              | B5 (P) | C4-S (P) | C2-S (P) | B4 (P)         | B4 (P)           | C1-S (P) | B6 (P) | B5 (P) |
| 1              |        |          |          | Comn           | nercial          |          |        |        |
| Basement 1     |        |          |          | Commercial/Cor | nmercial Carpark |          |        |        |
| Basement 2     |        |          |          | Residenti      | al Carpark       |          |        |        |
| Basement 3     |        |          |          | Residenti      | al Carpark       |          |        |        |

#### 9 Unity Street, Singapore 239592

| Unit/<br>Floor | 9                             | 10       | 11       | 12       |  |  |  |  |  |  |
|----------------|-------------------------------|----------|----------|----------|--|--|--|--|--|--|
| Roof           | Roof Garden                   |          |          |          |  |  |  |  |  |  |
| 10             | D1-P                          | C2-P     | C1-P     | C1-P     |  |  |  |  |  |  |
| 9              | D1-P                          | C2-P     | C1-P     | C1-P     |  |  |  |  |  |  |
| 8              | D1-P                          | C2-P     | C1-P     | C1-P     |  |  |  |  |  |  |
| 7              | D1-P                          | C2-P     | C1-P     | C1-P     |  |  |  |  |  |  |
| 6              | D1-P                          | C2-P     | C1-P     | C1-P     |  |  |  |  |  |  |
| 5              | D1-P                          | C2-P     | C1-P     | C1-P     |  |  |  |  |  |  |
| 4              | D1-P                          | C2-P     | C1-P     | C1-P     |  |  |  |  |  |  |
| 3              | D1-P                          | C2-P     | C1-P     | C1-P     |  |  |  |  |  |  |
| 2              | D1-P (P)                      | C2-P (P) | C1-P (P) | C1-P (P) |  |  |  |  |  |  |
| 1              | Commercial                    |          |          |          |  |  |  |  |  |  |
| Basement 1     | Commercial/Commercial Carpark |          |          |          |  |  |  |  |  |  |
| Basement 2     | Residential Carpark           |          |          |          |  |  |  |  |  |  |
| Basement 3     | Residential Carpark           |          |          |          |  |  |  |  |  |  |

## 13 Unity Street, Singapore 239593

| Unit/<br>Floor | 21          | 22 | 23 | 24             | 25               | 26 | 27 | 28   |  |  |  |
|----------------|-------------|----|----|----------------|------------------|----|----|------|--|--|--|
| Roof           | Roof Garden |    |    |                |                  |    |    |      |  |  |  |
| 10             | B7-S        | C7 | C6 | B2             | B2               | C6 | C6 | B7-S |  |  |  |
| 9              | B7-S        | C7 | C6 | B2             | B2               | C6 | C6 | B7-S |  |  |  |
| 8              | B7-S        | C7 | C6 | B2             | B2               | C6 | C6 | B7-S |  |  |  |
| 7              | B7-S        | C7 | C6 | B2             | B2               | C6 | C6 | B7-S |  |  |  |
| 6              | B7-S        | C7 | C6 | B2             | B2               | C6 | C6 | B7-S |  |  |  |
| 5              | B7-S        | C7 | C6 | B2             | B2               | C6 | C6 | B7-S |  |  |  |
| 4              | B7-S        | C7 | C6 | B2             | В2               | C6 | C6 | B7-S |  |  |  |
| 3              |             |    |    | Onus Laung     | olOnus Cum       |    |    |      |  |  |  |
| 2              |             |    |    | Opus Loung     | e/Opus Gym       |    |    |      |  |  |  |
| 1              |             |    |    | Comn           | nercial          |    |    |      |  |  |  |
| Basement 1     |             |    |    | Commercial/Con | nmercial Carpark |    |    |      |  |  |  |
| Basement 2     |             |    |    | Residentia     | al Carpark       |    |    |      |  |  |  |
| Basement 3     |             |    |    | Residentia     | al Carpark       |    |    |      |  |  |  |

#### 15 Unity Street, Singapore 239594

| Unit/<br>Floor | 29          | 30                            | 31     | 32     | 33     | 34      | 35     | 36     | 37     | 38     | 39     | 40     | 41     | 42     |
|----------------|-------------|-------------------------------|--------|--------|--------|---------|--------|--------|--------|--------|--------|--------|--------|--------|
| Roof           | Roof Garden |                               |        |        |        |         |        |        |        |        |        |        |        |        |
| 9              | A1          | A1                            | A1     | B1     | B1     | S1a     | S1     | S1     | S1     | S1     | B1     | B1     | A1     | A1     |
| 8              | A1          | A1                            | A1     | B1     | B1     | S1a     | S1     | S1     | S1     | S1     | B1     | B1     | A1     | A1     |
| 7              | A1          | A1                            | A1     | B1     | B1     | S1a     | S1     | S1     | S1     | S1     | B1     | B1     | A1     | A1     |
| 6              | A1          | A1                            | A1     | B1     | B1     | S1a     | S1     | S1     | S1     | S1     | B1     | B1     | A1     | A1     |
| 5              | A1          | A1                            | A1     | B1     | B1     | S1a     | S1     | S1     | S1     | S1     | B1     | B1     | A1     | A1     |
| 4              | A1          | A1                            | A1     | B1     | B1     | S1a     | S1     | S1     | S1     | S1     | B1     | B1     | A1     | A1     |
| 3              | A1          | A1                            | A1     | B1     | B1     | S1a     | S1     | S1     | S1     | S1     | B1     | B1     | A1     | A1     |
| 2              | A1 (P)      | A1 (P)                        | A1 (P) | B1 (P) | B1 (P) | S1a (P) | S1 (P) | S1 (P) | S1 (P) | S1 (P) | B1 (P) | B1 (P) | A1 (P) | A1 (P) |
| 1              |             | Commercial                    |        |        |        |         |        |        |        |        |        |        |        |        |
| Basement 1     |             | Commercial/Commercial Carpark |        |        |        |         |        |        |        |        |        |        |        |        |
| Basement 2     |             | Residential Carpark           |        |        |        |         |        |        |        |        |        |        |        |        |
| Basement 3     |             | Residential Carpark           |        |        |        |         |        |        |        |        |        |        |        |        |