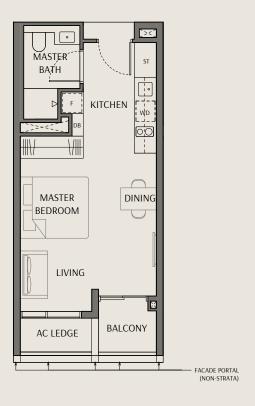

#### Type S1 Area: 40 sqm | 431 sqft

Unit(s): #03-35 to #09-35 #03-36 to #09-36 #03-37 to #09-37 #03-38\* to #09-38\*