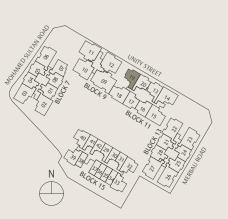

# **UNITY STREET** MOHAMED SULTAN ROAD MERBAU ROAD

50m

SITE PLAN - ROOF GARDEN

Artist's Impression

On the top floor, four cantilevered rooftop terraces form a sky forest, complete with nature nooks, wellness lawns, and a community garden. This elevated oasis offers a treasured sense of tranquillity and connection — a space for mindfulness, kindredness and biophilic living.