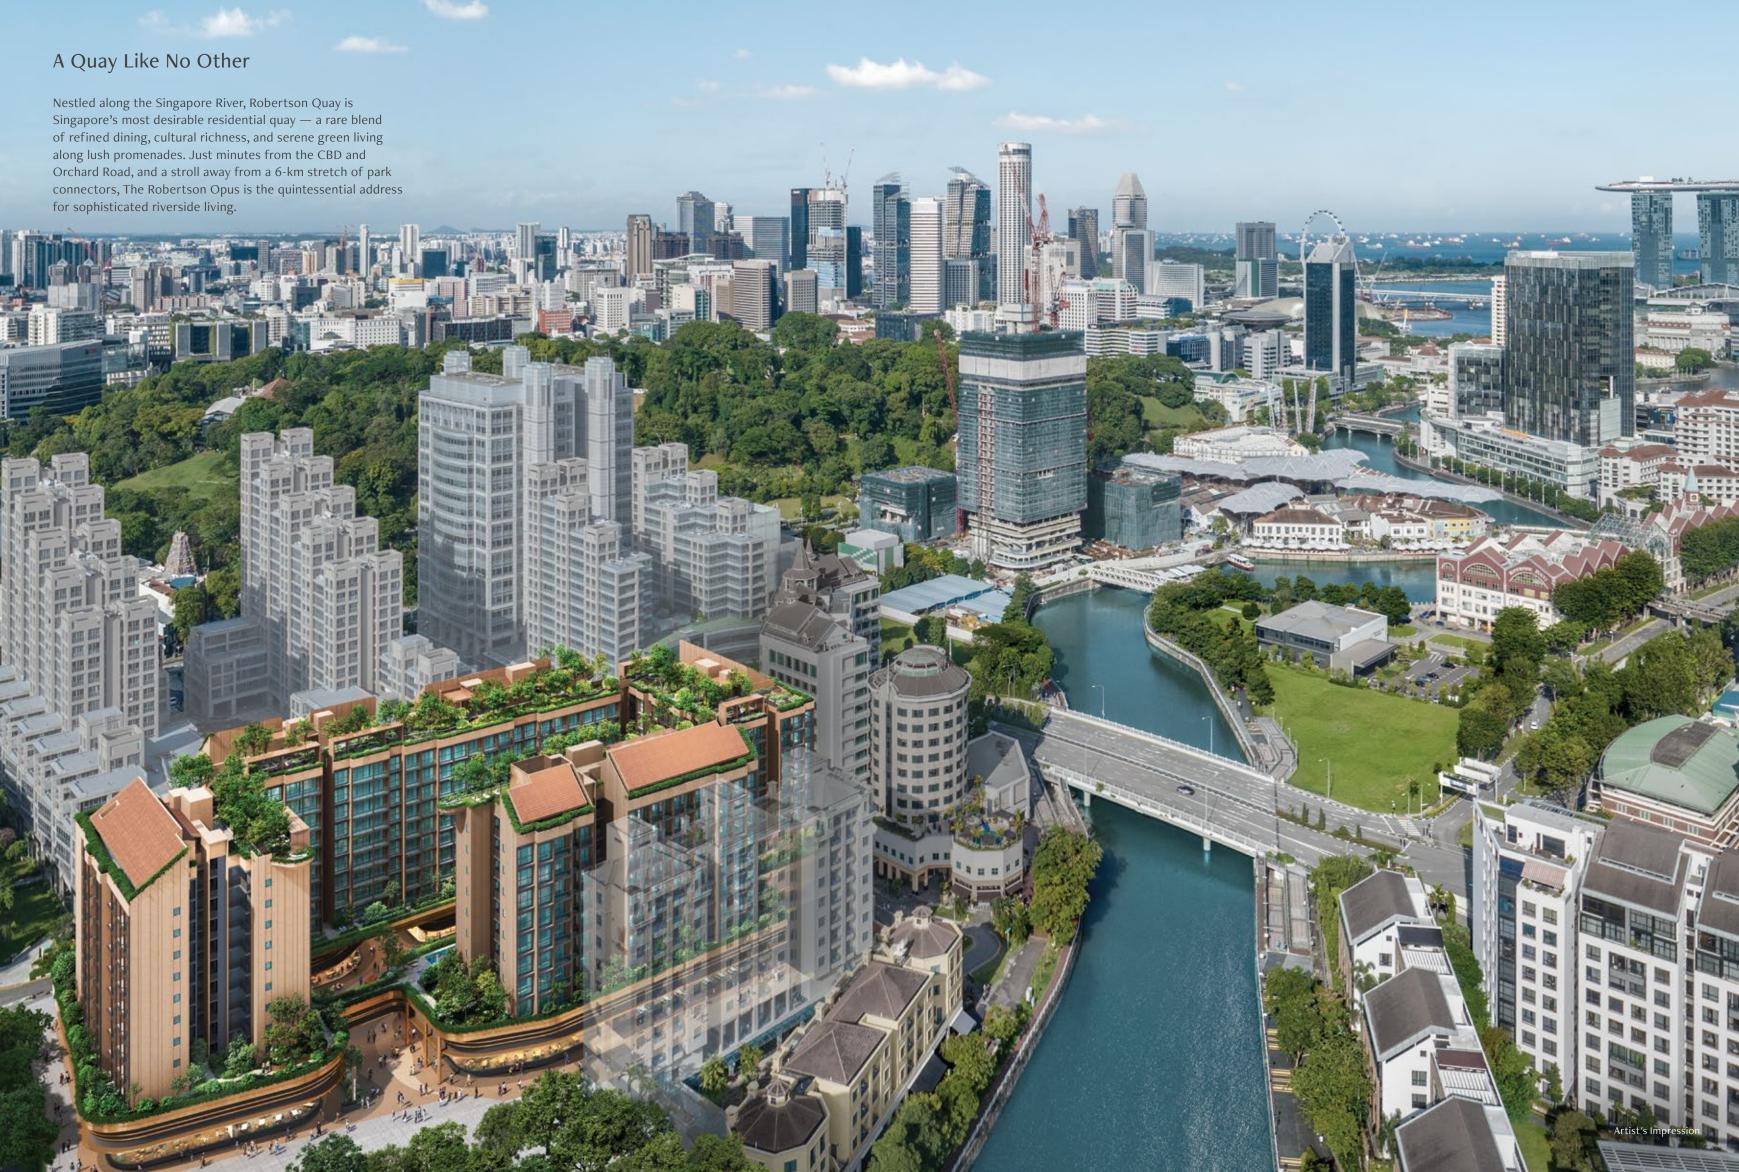

# Begins with a Masterpiece

A legacy home for generations, The Robertson Opus is a 999-year mixed-use development in the heart of prestigious District 9 Robertson Quay. Nestled in tranquillity between Fort Canning Hill and the Singapore River, it is a sanctuary in the city, promising respite and unparalleled privacy. Beyond the home, a riverside lifestyle awaits — where culture, elegance, and the river's rhythm craft a timeless, living masterpiece.

# World-Class Dining, Shopping, and Entertainment Just Moments Away

From Michelin-starred restaurants and artisanal cafes to al fresco lounges and boutique galleries, the Singapore River offers a rich palette of flavours and experiences. Meander along its leafy riverfront walks and discover some of the city's finest — with Marina Bay Sands, Orchard Road, and Clarke Quay just moments away.

## At the Crossroads of Opportunity

Positioned upriver from Singapore's established financial heart at Raffles Place and the ever-evolving Marina Bay Financial District, The Robertson Opus is just a short distance from global banking institutions, burgeoning tech HQs, and waterfront leisure — perfectly primed to ride Singapore's next wave of growth.