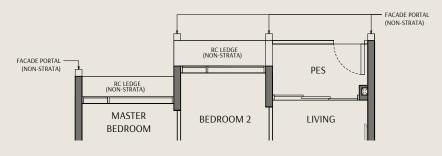

#### Legend:

WD Washer Cum Dryer Refrigerator

DB Distribution Board \*Mirrored Unit

Storage

Void Space (excluded from strata area)

Wall not allowed to be hacked or altered

Area includes air conditioner (AC) ledge, balcony, PES and strata void where applicable. RC ledge do not form part of the unit strata area. The above plans are subject to change as may be approved by the relevant authorities. All floor plans are approximate measurements only and are subject to government re-survey. These are for the purpose of visual presentation only. The balcony and PES shall not be enclosed unless with the approved balcony screen. The installation and cost of the screen shall be borne by the purchaser.