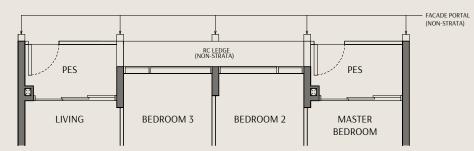

#### Legend:

WD Washer Cum Dryer Refrigerator

DB Distribution Board \*Mirrored Unit

Storage

Void Space (excluded from strata area)

Wall not allowed to be hacked or altered

Area includes air conditioner (AC) ledge, balcony, PES and strata void where applicable. RC ledge do not form part of the unit strata area. The above plans are subject to change as may be approved by the relevant authorities. All floor plans are approximate measurements only and are subject to government re-survey. These are for the purpose of visual presentation only. The balcony and PES shall not be enclosed unless with the approved balcony screen. The installation and cost of the screen shall be borne by the purchaser.