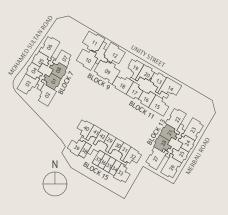

# **UNITY STREET** MOHAMED SULTAN ROAD MERBAU ROAD

50m

SITE PLAN - ROOF GARDEN

Artist's Impression

On the top floor, four cantilevered rooftop terraces form a sky forest, complete with nature nooks, wellness lawns, and a community garden. This elevated oasis offers a treasured sense of tranquillity and connection — a space for mindfulness, kindredness and biophilic living.