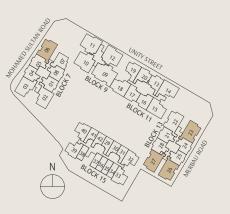

## Unit Distribution

#### 7 Unity Street, Singapore 239591

|                | 1 2 3 4 5 6 7 8 |             |                                                                                                                                                                                                                                                                                                                                                                                                                                                                                                                                                                                                                                                                                                                                                                                                                                                                                               |                |                  |        |        |          |  |  |  |  |  |
|----------------|-----------------|-------------|-----------------------------------------------------------------------------------------------------------------------------------------------------------------------------------------------------------------------------------------------------------------------------------------------------------------------------------------------------------------------------------------------------------------------------------------------------------------------------------------------------------------------------------------------------------------------------------------------------------------------------------------------------------------------------------------------------------------------------------------------------------------------------------------------------------------------------------------------------------------------------------------------|----------------|------------------|--------|--------|----------|--|--|--|--|--|
| Unit/<br>Floor | 1               | 2           | 3                                                                                                                                                                                                                                                                                                                                                                                                                                                                                                                                                                                                                                                                                                                                                                                                                                                                                             | 4              | 5                | 6      | 7      | 8        |  |  |  |  |  |
| Roof           |                 | Roof Garden |                                                                                                                                                                                                                                                                                                                                                                                                                                                                                                                                                                                                                                                                                                                                                                                                                                                                                               |                |                  |        |        |          |  |  |  |  |  |
| 10             | B7-S            | C5-S        | C3-S                                                                                                                                                                                                                                                                                                                                                                                                                                                                                                                                                                                                                                                                                                                                                                                                                                                                                          | B2             | B2               | C6     | В3     | B7-S     |  |  |  |  |  |
| 9              | B7-S            | C5-S        | C3-S                                                                                                                                                                                                                                                                                                                                                                                                                                                                                                                                                                                                                                                                                                                                                                                                                                                                                          | B2             | B2               | C6     | В3     | B7-S     |  |  |  |  |  |
| 8              | B7-S            | C5-S        | C3-S                                                                                                                                                                                                                                                                                                                                                                                                                                                                                                                                                                                                                                                                                                                                                                                                                                                                                          | B2             | B2               | C6     | В3     | B7-S     |  |  |  |  |  |
| 7              | B7-S            | C5-S        | C3-S                                                                                                                                                                                                                                                                                                                                                                                                                                                                                                                                                                                                                                                                                                                                                                                                                                                                                          | B2             | B2               | C6     | В3     | B7-S     |  |  |  |  |  |
| 6              | B7-S            | C5-S        | C3-S                                                                                                                                                                                                                                                                                                                                                                                                                                                                                                                                                                                                                                                                                                                                                                                                                                                                                          | B2             | B2               | C6     | В3     | B7-S     |  |  |  |  |  |
| 5              | B7-S            | C5-S        | C3-S                                                                                                                                                                                                                                                                                                                                                                                                                                                                                                                                                                                                                                                                                                                                                                                                                                                                                          | B2             | B2               | C6     | В3     | B7-S     |  |  |  |  |  |
| 4              | B7-S            | C5-S        | C3-S                                                                                                                                                                                                                                                                                                                                                                                                                                                                                                                                                                                                                                                                                                                                                                                                                                                                                          | B2             | B2               | C6     | В3     | B7-S     |  |  |  |  |  |
| 3              | B7-S            | C5-S        | C3-S                                                                                                                                                                                                                                                                                                                                                                                                                                                                                                                                                                                                                                                                                                                                                                                                                                                                                          | B2             | B2               | C6     | В3     | B7-S     |  |  |  |  |  |
| 2              | B7-S (P)        | C5-S (P)    | C3-S (P)                                                                                                                                                                                                                                                                                                                                                                                                                                                                                                                                                                                                                                                                                                                                                                                                                                                                                      | B2 (P)         | B2 (P)           | C6 (P) | B3 (P) | B7-S (P) |  |  |  |  |  |
| 1              |                 |             |                                                                                                                                                                                                                                                                                                                                                                                                                                                                                                                                                                                                                                                                                                                                                                                                                                                                                               | Comn           | nercial          |        |        |          |  |  |  |  |  |
| Basement 1     |                 |             |                                                                                                                                                                                                                                                                                                                                                                                                                                                                                                                                                                                                                                                                                                                                                                                                                                                                                               | Commercial/Cor | nmercial Carpark |        |        |          |  |  |  |  |  |
| Basement 2     |                 |             |                                                                                                                                                                                                                                                                                                                                                                                                                                                                                                                                                                                                                                                                                                                                                                                                                                                                                               | Residenti      | al Carpark       |        |        |          |  |  |  |  |  |
| Basement 3     |                 |             |                                                                                                                                                                                                                                                                                                                                                                                                                                                                                                                                                                                                                                                                                                                                                                                                                                                                                               | Residenti      | al Carpark       |        |        |          |  |  |  |  |  |
|                |                 |             | Roof Garden           C5-S         C3-S         B2         B2         C6         B3         B7-S           C5-S         C3-S         B2         B2         C6         B3         B7-S |                |                  |        |        |          |  |  |  |  |  |

## 11 Unity Street, Singapore 237995

| Unit/<br>Floor | 13     | 14       | 15       | 16             | 17               | 18       | 19     | 20     |
|----------------|--------|----------|----------|----------------|------------------|----------|--------|--------|
| Roof           |        |          |          | Roof           | Garden           |          |        |        |
| 10             | B5     | C4-S     | C2-S     | B4             | B4               | C1-S     | В6     | B5     |
| 9              | B5     | C4-S     | C2-S     | B4             | B4               | C1-S     | В6     | B5     |
| 8              | B5     | C4-S     | C2-S     | B4             | B4               | C1-S     | В6     | B5     |
| 7              | B5     | C4-S     | C2-S     | B4             | B4               | C1-S     | В6     | B5     |
| 6              | B5     | C4-S     | C2-S     | B4             | B4               | C1-S     | В6     | B5     |
| 5              | B5     | C4-S     | C2-S     | B4             | B4               | C1-S     | В6     | B5     |
| 4              | B5     | C4-S     | C2-S     | B4             | В4               | C1-S     | В6     | B5     |
| 3              | B5     | C4-S     | C2-S     | B4             | B4               | C1-S     | В6     | B5     |
| 2              | B5 (P) | C4-S (P) | C2-S (P) | B4 (P)         | B4 (P)           | C1-S (P) | B6 (P) | B5 (P) |
| 1              |        |          |          | Comn           | nercial          |          |        |        |
| Basement 1     |        |          |          | Commercial/Cor | nmercial Carpark |          |        |        |
| Basement 2     |        |          |          | Residenti      | al Carpark       |          |        |        |
| Basement 3     |        |          |          | Residenti      | al Carpark       |          |        |        |

#### 9 Unity Street, Singapore 239592

| Unit/<br>Floor | 9                             | 10       | 11       | 12       |  |  |  |  |  |  |
|----------------|-------------------------------|----------|----------|----------|--|--|--|--|--|--|
| Roof           | Roof Garden                   |          |          |          |  |  |  |  |  |  |
| 10             | D1-P                          | C2-P     | C1-P     | C1-P     |  |  |  |  |  |  |
| 9              | D1-P                          | C2-P     | C1-P     | C1-P     |  |  |  |  |  |  |
| 8              | D1-P                          | C2-P     | C1-P     | C1-P     |  |  |  |  |  |  |
| 7              | D1-P                          | C2-P     | C1-P     | C1-P     |  |  |  |  |  |  |
| 6              | D1-P                          | C2-P     | C1-P     | C1-P     |  |  |  |  |  |  |
| 5              | D1-P                          | C2-P     | C1-P     | C1-P     |  |  |  |  |  |  |
| 4              | D1-P                          | C2-P     | C1-P     | C1-P     |  |  |  |  |  |  |
| 3              | D1-P                          | C2-P     | C1-P     | C1-P     |  |  |  |  |  |  |
| 2              | D1-P (P)                      | C2-P (P) | C1-P (P) | C1-P (P) |  |  |  |  |  |  |
| 1              | Commercial                    |          |          |          |  |  |  |  |  |  |
| Basement 1     | Commercial/Commercial Carpark |          |          |          |  |  |  |  |  |  |
| Basement 2     | Residential Carpark           |          |          |          |  |  |  |  |  |  |
| Basement 3     | Residential Carpark           |          |          |          |  |  |  |  |  |  |

## 13 Unity Street, Singapore 239593

| Unit/<br>Floor | 21          | 22 | 23 | 24             | 25               | 26 | 27 | 28   |  |  |  |
|----------------|-------------|----|----|----------------|------------------|----|----|------|--|--|--|
| Roof           | Roof Garden |    |    |                |                  |    |    |      |  |  |  |
| 10             | B7-S        | C7 | C6 | B2             | B2               | C6 | C6 | B7-S |  |  |  |
| 9              | B7-S        | C7 | C6 | B2             | B2               | C6 | C6 | B7-S |  |  |  |
| 8              | B7-S        | C7 | C6 | B2             | B2               | C6 | C6 | B7-S |  |  |  |
| 7              | B7-S        | C7 | C6 | B2             | B2               | C6 | C6 | B7-S |  |  |  |
| 6              | B7-S        | C7 | C6 | B2             | B2               | C6 | C6 | B7-S |  |  |  |
| 5              | B7-S        | C7 | C6 | B2             | B2               | C6 | C6 | B7-S |  |  |  |
| 4              | B7-S        | C7 | C6 | B2             | В2               | C6 | C6 | B7-S |  |  |  |
| 3              |             |    |    | Onus Laung     | olOnus Cum       |    |    |      |  |  |  |
| 2              |             |    |    | Opus Loung     | e/Opus Gym       |    |    |      |  |  |  |
| 1              |             |    |    | Comn           | nercial          |    |    |      |  |  |  |
| Basement 1     |             |    |    | Commercial/Con | nmercial Carpark |    |    |      |  |  |  |
| Basement 2     |             |    |    | Residentia     | al Carpark       |    |    |      |  |  |  |
| Basement 3     |             |    |    | Residentia     | al Carpark       |    |    |      |  |  |  |

#### 15 Unity Street, Singapore 239594

| Unit/<br>Floor | 29          | 30                            | 31     | 32     | 33     | 34      | 35     | 36     | 37     | 38     | 39     | 40     | 41     | 42     |
|----------------|-------------|-------------------------------|--------|--------|--------|---------|--------|--------|--------|--------|--------|--------|--------|--------|
| Roof           | Roof Garden |                               |        |        |        |         |        |        |        |        |        |        |        |        |
| 9              | A1          | A1                            | A1     | B1     | B1     | S1a     | S1     | S1     | S1     | S1     | B1     | B1     | A1     | A1     |
| 8              | A1          | A1                            | A1     | B1     | B1     | S1a     | S1     | S1     | S1     | S1     | B1     | B1     | A1     | A1     |
| 7              | A1          | A1                            | A1     | B1     | B1     | S1a     | S1     | S1     | S1     | S1     | B1     | B1     | A1     | A1     |
| 6              | A1          | A1                            | A1     | B1     | B1     | S1a     | S1     | S1     | S1     | S1     | B1     | B1     | A1     | A1     |
| 5              | A1          | A1                            | A1     | B1     | B1     | S1a     | S1     | S1     | S1     | S1     | B1     | B1     | A1     | A1     |
| 4              | A1          | A1                            | A1     | B1     | B1     | S1a     | S1     | S1     | S1     | S1     | B1     | B1     | A1     | A1     |
| 3              | A1          | A1                            | A1     | B1     | B1     | S1a     | S1     | S1     | S1     | S1     | B1     | B1     | A1     | A1     |
| 2              | A1 (P)      | A1 (P)                        | A1 (P) | B1 (P) | B1 (P) | S1a (P) | S1 (P) | S1 (P) | S1 (P) | S1 (P) | B1 (P) | B1 (P) | A1 (P) | A1 (P) |
| 1              |             | Commercial                    |        |        |        |         |        |        |        |        |        |        |        |        |
| Basement 1     |             | Commercial/Commercial Carpark |        |        |        |         |        |        |        |        |        |        |        |        |
| Basement 2     |             | Residential Carpark           |        |        |        |         |        |        |        |        |        |        |        |        |
| Basement 3     |             | Residential Carpark           |        |        |        |         |        |        |        |        |        |        |        |        |