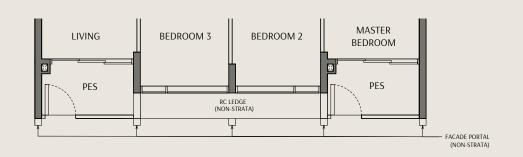

## Luxury Collection

2 BEDROOM, 2 BEDROOM + STUDY,
3 BEDROOM + FLEXI & 3 BEDROOM DUOFLEY

Embrace comfort and elegance in the Luxury Collection's 2 Bedroom to 3 Bedroom residences designed with green living in mind. Generous ceiling heights enhance spatial flow, while earth-toned palettes, large-format stone-look tiles, warm laminates, and engineered wood flooring create a cosy yet refined interior. Selected 3 bedroom layouts feature a versatile flexi room that opens to the dining area — ideal for entertaining, working from home, or simply unwinding in style Every detail is thoughtfully considered, blending function with enduring sophistication.

# 3 Bedroom

+ Flexi