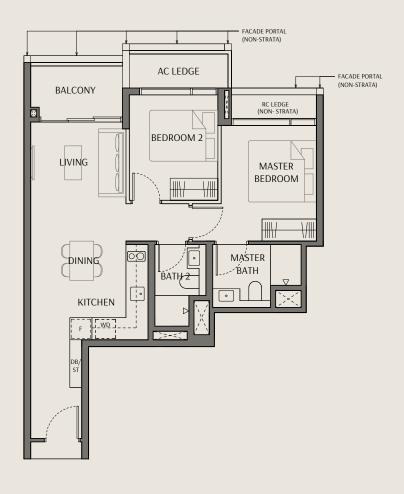

# Type B4 Area: 67 sqm | 721 sqft

Unit(s): #03-16\* to #10-16\* #03-17 to #10-17

# Type B4 (P) Area: 67 sqm | 721 sqft

Unit(s): #02-16\* #02-17

### Legend:

WD Washer Cum Dryer Refrigerator

DB Distribution Board \*Mirrored Unit

Storage ST

Void Space (excluded from strata area)

Wall not allowed to be hacked or altered

Area includes air conditioner (AC) ledge, balcony, PES and strata void where applicable. RC ledge do not form part of the unit strata area. The above plans are subject to change as may be approved by the relevant authorities. All floor plans are approximate measurements only and are subject to government re-survey. These are for the purpose of visual presentation only. The balcony and PES shall not be enclosed unless with the approved balcony screen. The installation and cost of the screen shall be borne by the purchaser.