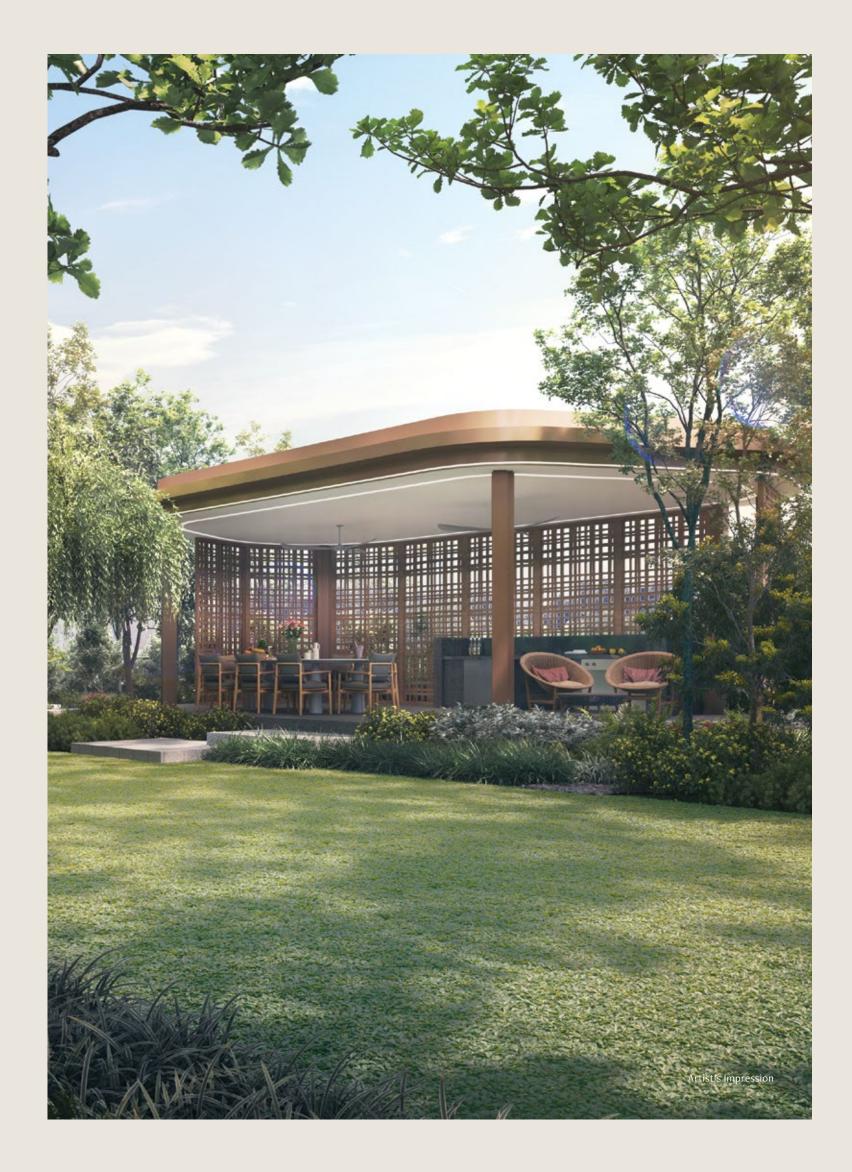

## SITE PLAN - 2<sup>ND</sup> STOREY

Here, the riverine landscape unfolds with a 45-metre lap pool and hydrotherapy jets, surrounded by gardens and pavilions. Fitness, relaxation, gastronomy and green amenities offer nature-inspired experiences catering to all ages.

#### Wellness Sanctuary

- Poolside Lounge
- 45m Lap Pool
- 24 Wellness Pool
- 25 Sun Deck
- 26 Social Deck
- 27 Reading Deck
- 28 Serenity Trail