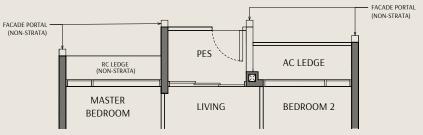

# Type B2 Area: 64 sqm | 689 sqft

Unit(s): #03-04 to #10-04 #03-05\* to #10-05\* #04-24 to #10-24 #04-25\* to #10-25\*

Type B2 (P) Area: 64 sqm | 689 sqft

Unit(s): #02-04 #02-05\*

### Legend:

WD Washer Cum Dryer Refrigerator

DB Distribution Board \*Mirrored Unit

Storage ST

Void Space (excluded from strata area)

Wall not allowed to be hacked or altered

Area includes air conditioner (AC) ledge, balcony, PES and strata void where applicable. RC ledge do not form part of the unit strata area. The above plans are subject to change as may be approved by the relevant authorities. All floor plans are approximate measurements only and are subject to government re-survey. These are for the purpose of visual presentation only. The balcony and PES shall not be enclosed unless with the approved balcony screen. The installation and cost of the screen shall be borne by the purchaser.