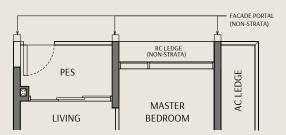

#### Legend:

WD Washer Cum Dryer Refrigerator

DB Distribution Board \*Mirrored Unit

Storage

Void Space (excluded from strata area)

Wall not allowed to be hacked or altered

Area includes air conditioner (AC) ledge, balcony, PES and strata void where applicable. RC ledge do not form part of the unit strata area. The above plans are subject to change as may be approved by the relevant authorities. All floor plans are approximate measurements only and are subject to government re-survey. These are for the purpose of visual presentation only. The balcony and PES shall not be enclosed unless with the approved balcony screen. The installation and cost of the screen shall be borne by the purchaser.