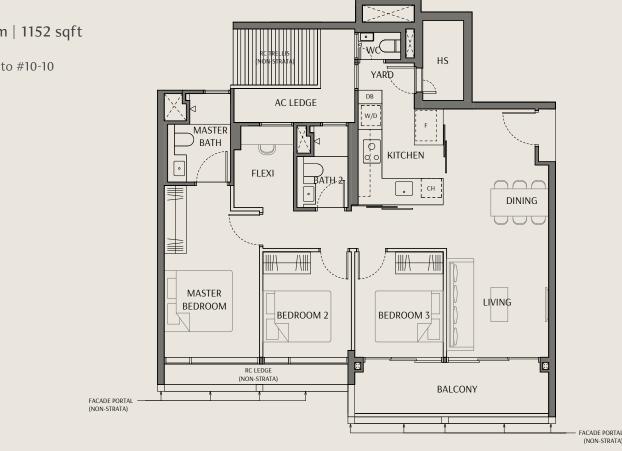

# 3 Bedroom Premium

Type C1-P Area: 107 sqm | 1152 sqft

Unit(s): #03-11 to #10-11 #03-12\* to #10-12\*

Type C1-P (P) Area: 107 sqm | 1152 sqft

Unit(s): #02-11 #02-12\*

Legend:

\*Mirrored Unit

HS Household Shelter W/D Washer and Dryer Refrigerator