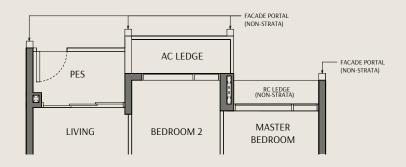

#### Legend:

WD Washer Cum Dryer Refrigerator

DB Distribution Board \*Mirrored Unit

Storage

Void Space (excluded from strata area)

Wall not allowed to be hacked or altered

Area includes air conditioner (AC) ledge, balcony, PES and strata void where applicable. RC ledge do not form part of the unit strata area. The above plans are subject to change as may be approved by the relevant authorities. All floor plans are approximate measurements only and are subject to government re-survey. These are for the purpose of visual presentation only. The balcony and PES shall not be enclosed unless with the approved balcony screen. The installation and cost of the screen shall be borne by the purchaser.