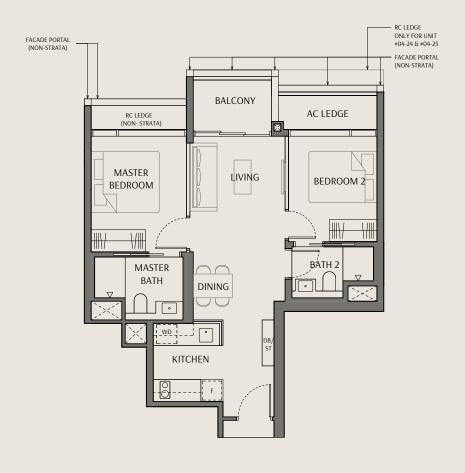

# Type B2 Area: 64 sqm | 689 sqft

Unit(s): #03-04 to #10-04 #03-05\* to #10-05\* #04-24 to #10-24 #04-25\* to #10-25\*

Type B2 (P) Area: 64 sqm | 689 sqft

Unit(s): #02-04 #02-05\*

### Legend:

WD Washer Cum Dryer Refrigerator

DB Distribution Board \*Mirrored Unit

Storage ST

Void Space (excluded from strata area)

Wall not allowed to be hacked or altered

Area includes air conditioner (AC) ledge, balcony, PES and strata void where applicable. RC ledge do not form part of the unit strata area. The above plans are subject to change as may be approved by the relevant authorities. All floor plans are approximate measurements only and are subject to government re-survey. These are for the purpose of visual presentation only. The balcony and PES shall not be enclosed unless with the approved balcony screen. The installation and cost of the screen shall be borne by the purchaser.