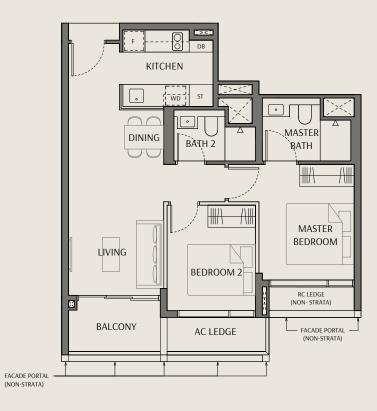

# Type B2 Area: 64 sqm | 689 sqft

Unit(s): #03-04 to #10-04 #03-05\* to #10-05\* #04-24 to #10-24 #04-25\* to #10-25\*

Type B2 (P) Area: 64 sqm | 689 sqft

Unit(s): #02-04 #02-05\*

### Legend:

WD Washer Cum Dryer Refrigerator

DB Distribution Board \*Mirrored Unit

Storage ST

Void Space (excluded from strata area)

Wall not allowed to be hacked or altered

Area includes air conditioner (AC) ledge, balcony, PES and strata void where applicable. RC ledge do not form part of the unit strata area. The above plans are subject to change as may be approved by the relevant authorities. All floor plans are approximate measurements only and are subject to government re-survey. These are for the purpose of visual presentation only. The balcony and PES shall not be enclosed unless with the approved balcony screen. The installation and cost of the screen shall be borne by the purchaser.